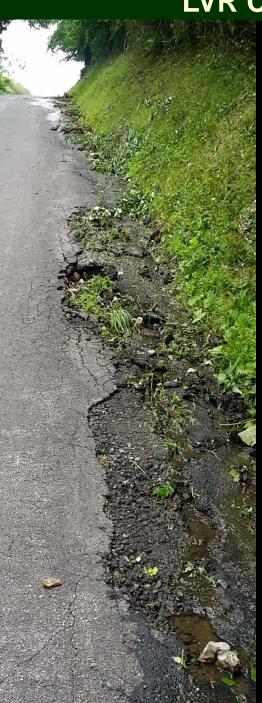

Jefferson (small completed project)

Wyoming (small project starting soon)

Schuylkill (one complete, two proposed projects)

Lycoming (two proposed projects)

LVR Call

**Example Projects** 

before Schuylkill, Deer Lake Road after

**Schuylkill** 

**Deer Lake (done)** 

Reilly (in progress)

**New Philly (funded)** 

Jefferson (small completed project)

Wyoming (small project starting soon)

Schuylkill (one complete, two proposed projects)