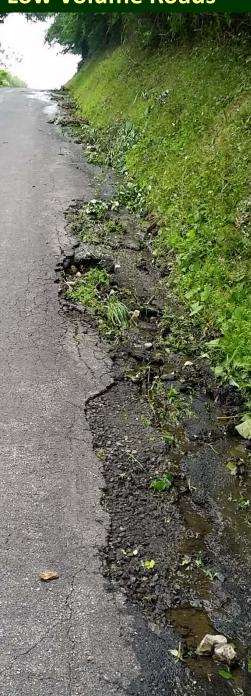

Jefferson (small completed project)

Wyoming (small project starting soon)

Schuylkill (one complete, two proposed projects)

Lycoming (two proposed projects)

LVR Call

**Example Projects** 

before Schuylkill, Deer Lake Road after

**Schuylkill** 

**Deer Lake (done)** 

Reilly (in progress)

**New Philly (funded)** 

Jefferson (small completed project)

Wyoming (small project starting soon)

Schuylkill (one complete, two proposed projects)