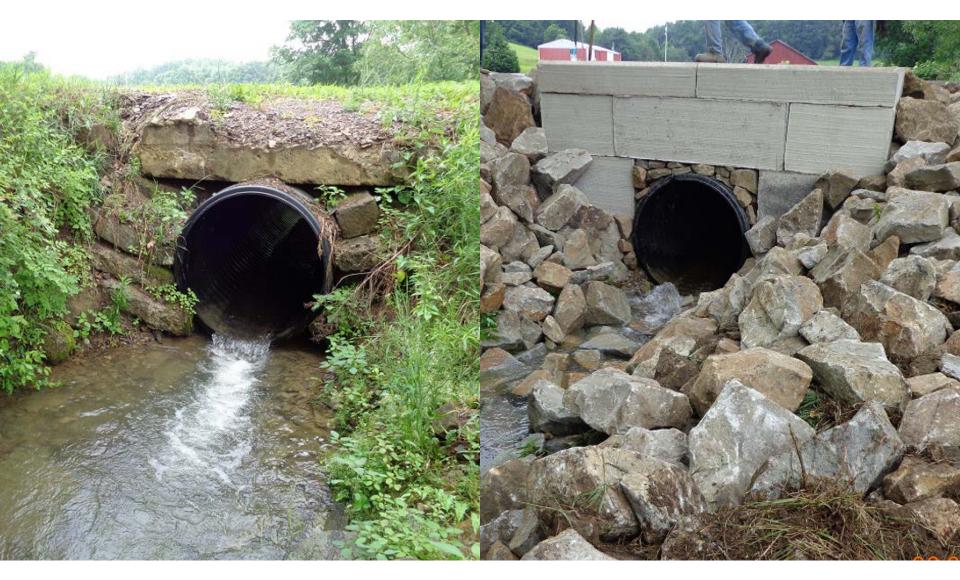

Jefferson (small completed project)

Wyoming (small project starting soon)

Schuylkill (one complete, two proposed projects)

Lycoming (two proposed projects)

LVR Call

**Example Projects** 

before Schuylkill, Deer Lake Road after

**Schuylkill** 

**Deer Lake (done)** 

Reilly (in progress)

**New Philly (funded)** 

Jefferson (small completed project)

Wyoming (small project starting soon)

Schuylkill (one complete, two proposed projects)