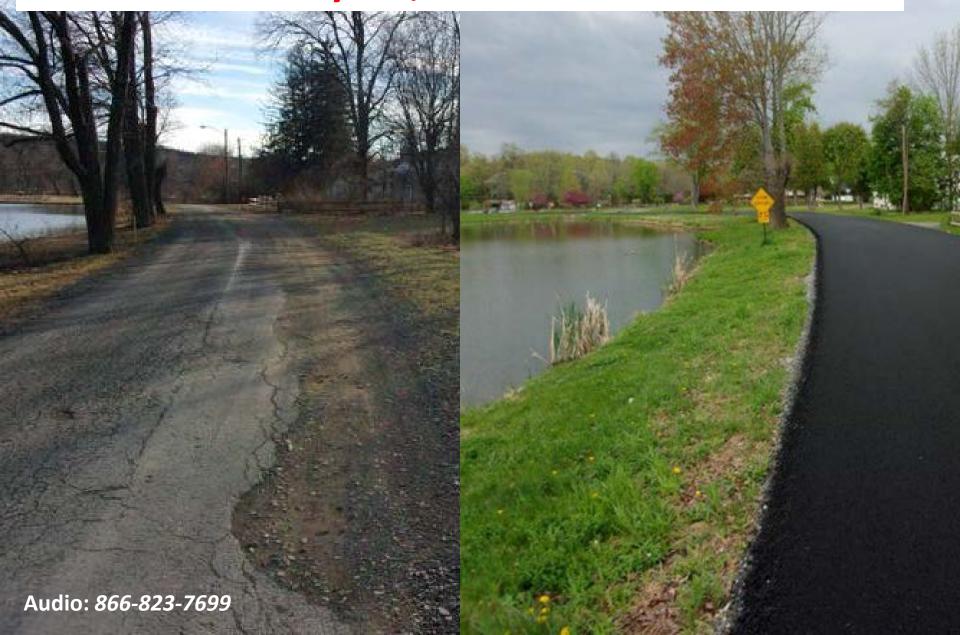

- Brief update on various issues
- Example pics and projects
- Traffic count questions
- Frequent questions
- Anything else LVR related

Jefferson (small completed project)

Wyoming (small project starting soon)

Schuylkill (one complete, two proposed projects)

Lycoming (two proposed projects)

LVR Call

**Example Projects** 

before

**Jefferson** 

after

Jefferson (small completed project)

Jefferson (small completed project)

Wyoming (small project starting soon)

Schuylkill (one complete, two proposed projects)

Lycoming (two proposed projects)

LVR Call

**Example Projects** 

before Schuylkill, Deer Lake Road after

**Schuylkill** 

**Deer Lake (done)** 

Reilly (in progress)

**New Philly (funded)** 

Jefferson (small completed project)

Wyoming (small project starting soon)

Schuylkill (one complete, two proposed projects)