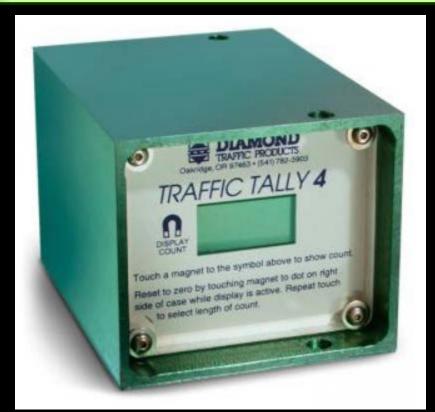

# Diamond "Traffic Tally 4"

- Simple counts
- Air Tube
- 5 year battery
- ~\$400

\*not an endorsement, just sharing info from a CD

## **Complete Instructions:**

- Touch a magnet to the symbol above to show count.
- Reset count to zero by touching magnet to dot on right side of case while display is active. Repeat touch to select length of count