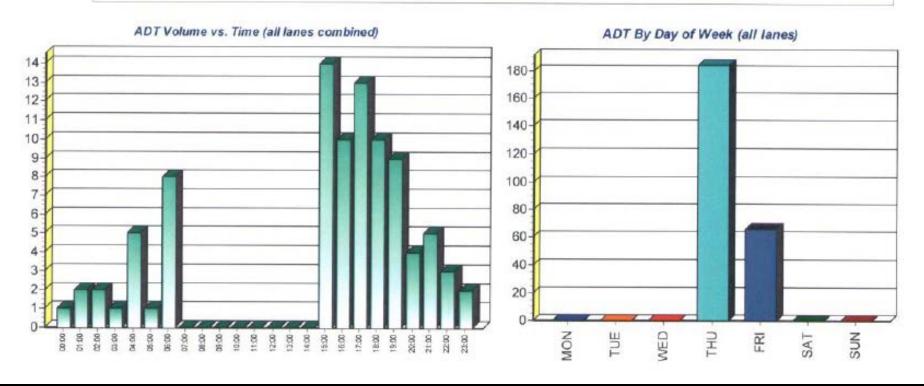

#### **Traffic Counts**

| Section of the sectio | Sun | Mon | Tue | Wed | Thu | Fri | Sat |                     | Total | Percent |
|--------------------------------------------------------------------------------------------------------------------------------------------------------------------------------------------------------------------------------------------------------------------------------------------------------------------------------------------------------------------------------------------------------------------------------------------------------------------------------------------------------------------------------------------------------------------------------------------------------------------------------------------------------------------------------------------------------------------------------------------------------------------------------------------------------------------------------------------------------------------------------------------------------------------------------------------------------------------------------------------------------------------------------------------------------------------------------------------------------------------------------------------------------------------------------------------------------------------------------------------------------------------------------------------------------------------------------------------------------------------------------------------------------------------------------------------------------------------------------------------------------------------------------------------------------------------------------------------------------------------------------------------------------------------------------------------------------------------------------------------------------------------------------------------------------------------------------------------------------------------------------------------------------------------------------------------------------------------------------------------------------------------------------------------------------------------------------------------------------------------------------|-----|-----|-----|-----|-----|-----|-----|---------------------|-------|---------|
| DW Totals:                                                                                                                                                                                                                                                                                                                                                                                                                                                                                                                                                                                                                                                                                                                                                                                                                                                                                                                                                                                                                                                                                                                                                                                                                                                                                                                                                                                                                                                                                                                                                                                                                                                                                                                                                                                                                                                                                                                                                                                                                                                                                                                     | 0   | 0   | 0   | 0   | 276 | 77  | 0   | Weekday (Mon-Fri) : | 353   | 100%    |
| # Days :                                                                                                                                                                                                                                                                                                                                                                                                                                                                                                                                                                                                                                                                                                                                                                                                                                                                                                                                                                                                                                                                                                                                                                                                                                                                                                                                                                                                                                                                                                                                                                                                                                                                                                                                                                                                                                                                                                                                                                                                                                                                                                                       | 0.0 | 0.0 | 0.0 | 0.0 | 1.5 | 1.2 | 0.0 | ADT:                | 132   |         |
| ADT:                                                                                                                                                                                                                                                                                                                                                                                                                                                                                                                                                                                                                                                                                                                                                                                                                                                                                                                                                                                                                                                                                                                                                                                                                                                                                                                                                                                                                                                                                                                                                                                                                                                                                                                                                                                                                                                                                                                                                                                                                                                                                                                           | 0   | 0   | 0   | 0   | 184 | 66  | 0   | Weekend (Sat-Sun):  | 0     | 0%      |
| Percent:                                                                                                                                                                                                                                                                                                                                                                                                                                                                                                                                                                                                                                                                                                                                                                                                                                                                                                                                                                                                                                                                                                                                                                                                                                                                                                                                                                                                                                                                                                                                                                                                                                                                                                                                                                                                                                                                                                                                                                                                                                                                                                                       | 0%  | 0%  | 0%  | 0%  | 78% | 22% | 0%  | ADT :               | 0     |         |