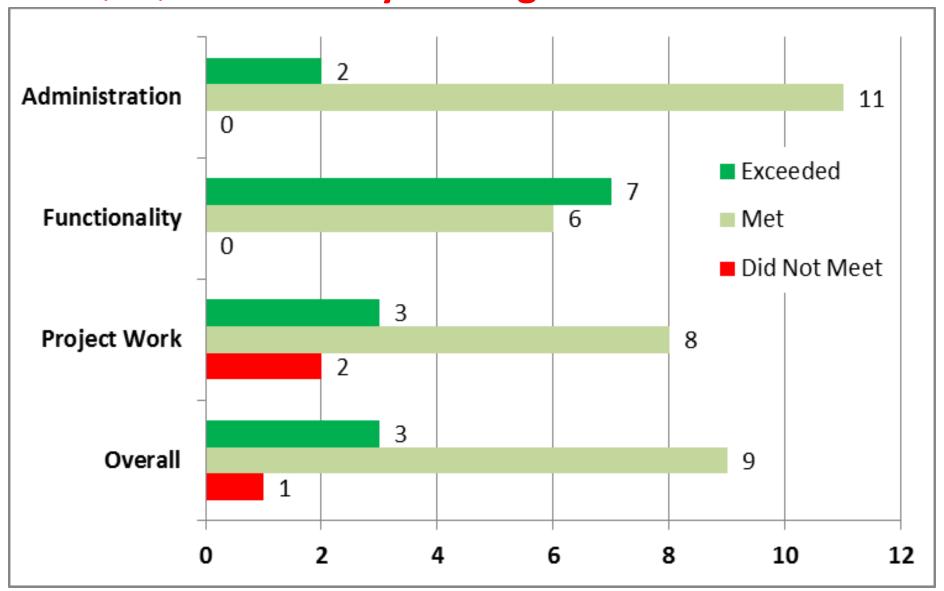

# QAQCs

- <u>2015</u>: 14 done, 8 scheduled
- 2016: ~20 more planned
- Preliminary results...

# QAQC Preliminary Findings: