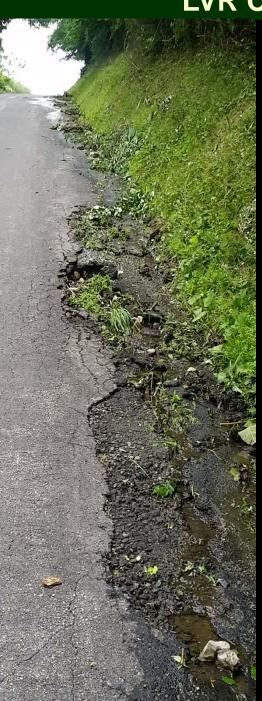

# Lycoming

#### **Ulmer Road**

- Original application
- Amended application

Purpose: Allow CDs to share LVR applications, projects, and policies.

- Brief update on various issues
- Example pics and projects
- Traffic count questions
- Frequent questions
- Anything else LVR related