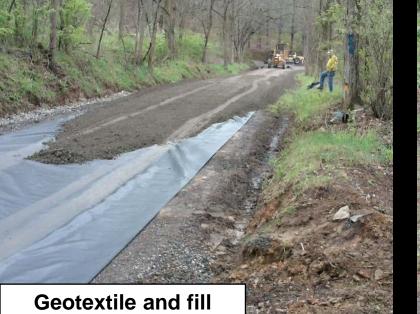

# LVR Project - Application Luzerne County, Barchik Rd • Off ROW – field diversion

- Geotextile
- French mattress
- Several pipes
- Convert to DSA