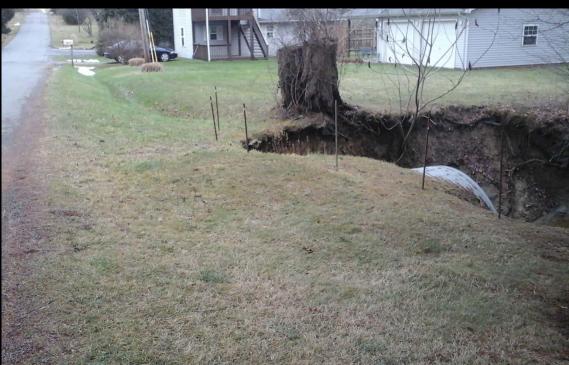

### **'17 D&G Project - Contract**

McKean County, Hedgehog Ln \$84K Contract, \$29K in kind

- Abandon lane and shift road
- 1 new and 3 extended pipes

O.B. 2

- Underdrain
- Resurfacing

Depth of the slope failure is limited by the presence of weathered shale located at 11.3-13.6 ft below the road surface. Cracking is a result of lateral movement. of the slope as opposed to settlement of