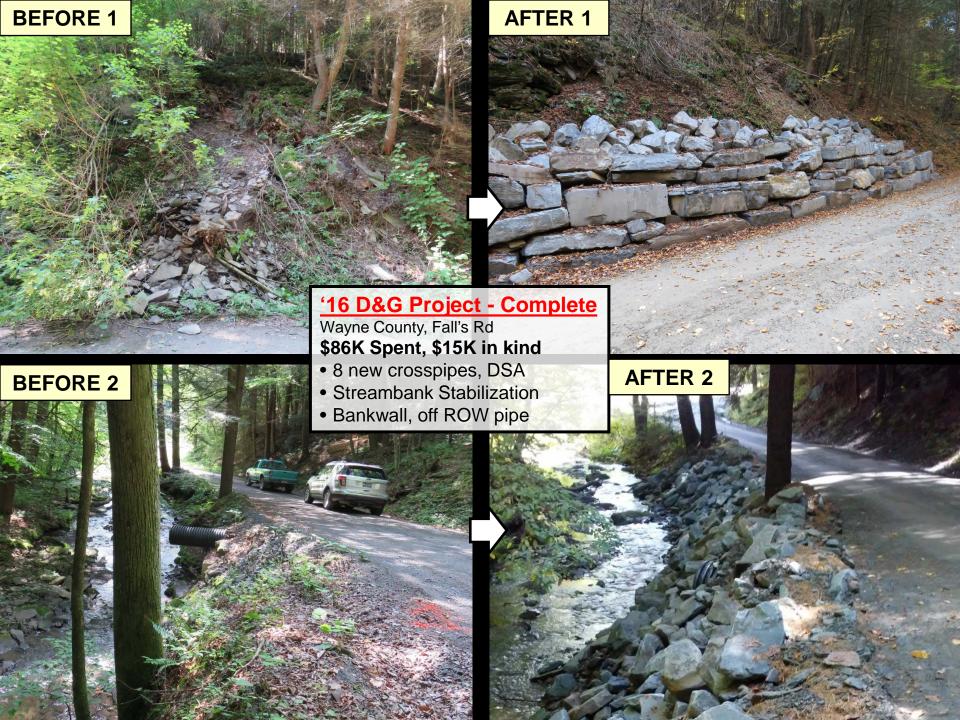

### Belt Diverter

**'16 LVR Project - Complete**Schuylkill County, Black Diamond Rd \$20K Spent, \$54K in kind

- Mill and repave
- Storm sewer to forest outlet
- Belt diverter on driveway

'16 D&G Project - CompleteWayne County, Johnson Creek Rd\$52K Spent, \$3K in kind