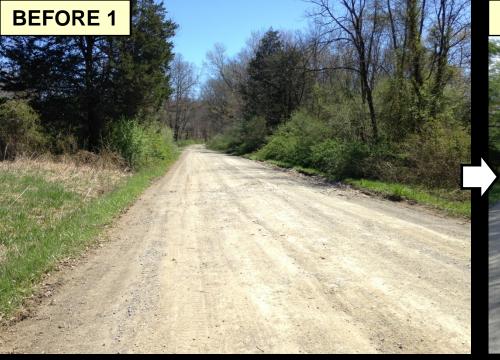

### <u>'16 D&G Project - Complete</u>

AFTER

Pike County, Henershot Rd \$25KSpent, \$9K in kind

- 4 new pipes, several turnouts
- Road fill and berm removal
- DSA