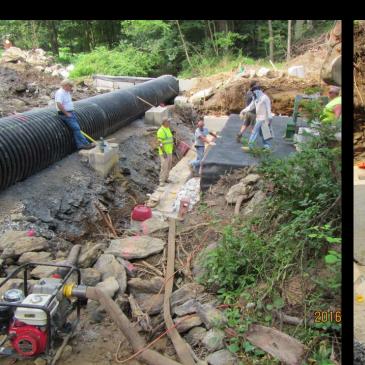

## **<u>'16 LVR Project - Contracted</u>** Allegheny County, Sygan Rd

DURING

DURING

\$213K Spent, \$79K in kind

- 16' aluminum arch pipe
- 600' underdrain
- New pipe and level spreader
- New Surface in 2017