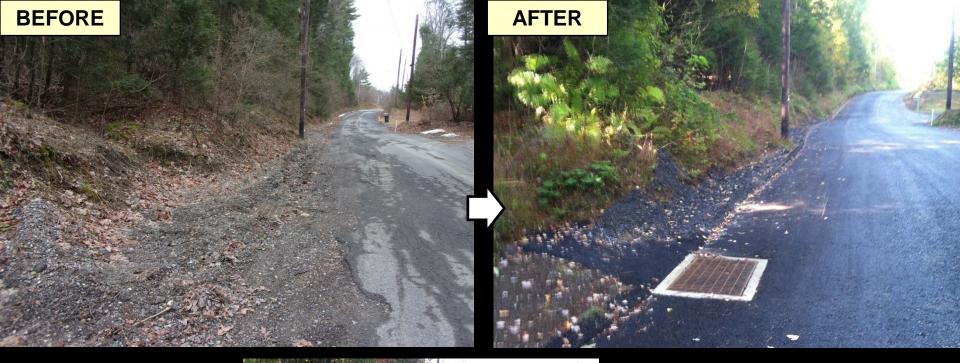

### Belt Diverter

**'16 LVR Project - Complete**Schuylkill County, Black Diamond Rd \$20K Spent, \$54K in kind

- Mill and repave
- Storm sewer to forest outlet
- Belt diverter on driveway

'16 D&G Project - CompleteWayne County, Johnson Creek Rd\$52K Spent, \$3K in kind