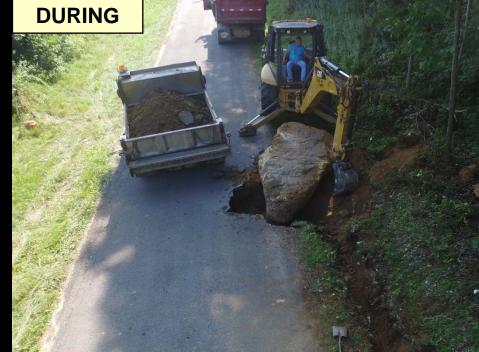

## **<u>'16 LVR Project - Contracted</u>** Allegheny County, Sygan Rd

DURING

DURING

\$213K Spent, \$79K in kind

- 16' aluminum arch pipe
- 600' underdrain
- New pipe and level spreader
- New Surface in 2017