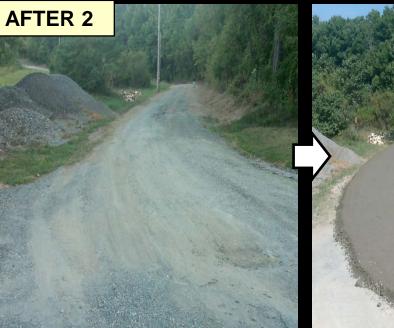

## **<u>'16 LVR Project - Complete</u>** Lawrence County, Erskine Quarry Rd

- Through the bank pipe
- Several new pipes
- Bank stabilization

**AFTER 1** 

AFTER 2