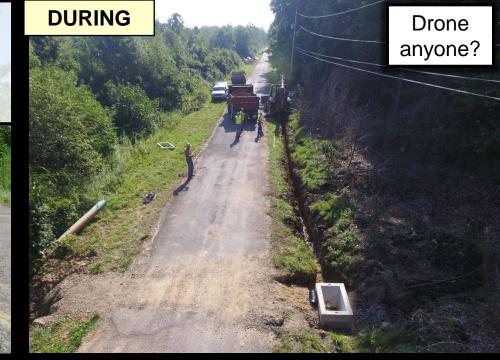

## **<u>'16 LVR Project - Contracted</u>** Allegheny County, Sygan Rd

DURING

DURING

\$213K Spent, \$79K in kind

- 16' aluminum arch pipe
- 600' underdrain
- New pipe and level spreader
- New Surface in 2017