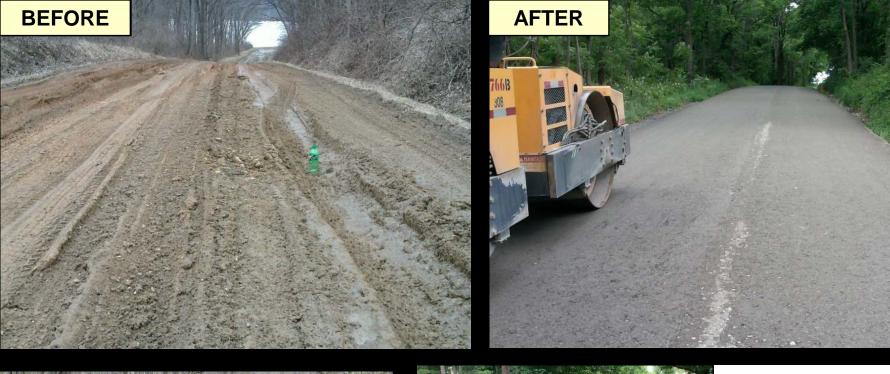

### **BEFORE**

**<u>'16 D&G Project - Complete</u>** Dauphin County, Deibler's Gap Rd **\$119K Spent, \$21K in kind** 

- 1- mile long
- 4,000 tons of fill
- 14 new crosspipes
- DSA planned for 2017