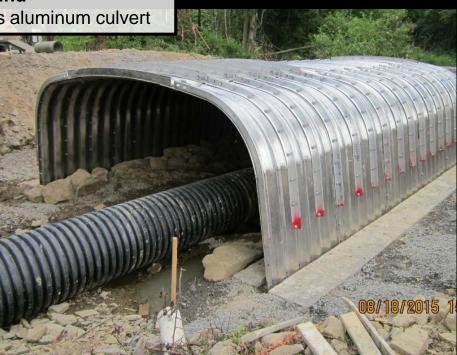

# **'16 D&G Project - Complete**Snyder County, Possum Rd\$36K Spent, \$25K in kind

• 15.5' X 6.5' bottomless aluminum culvert

AFTER

For more information:

-Recording available online

- -<u>Contact the project-owning District</u>
  - -Questions
  - -Visit to completed projects
  - -Visit sites in progress