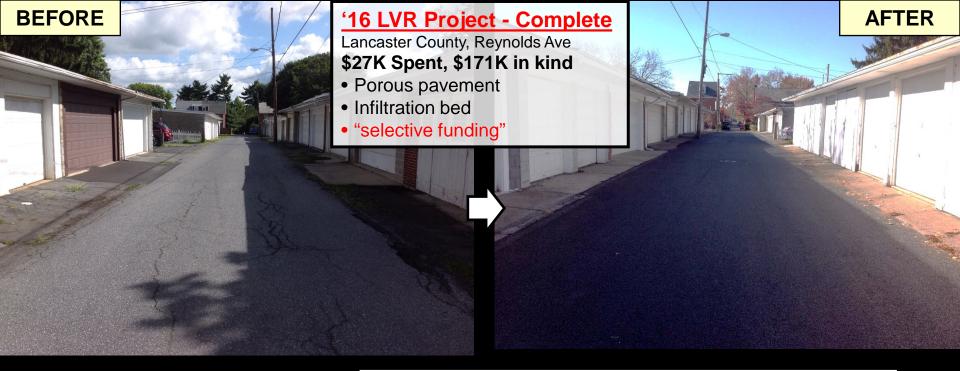

# <u>'16 LVR Project - Complete</u> Clarion County, N First St \$28K Application, \$8K in kind

- 2,000 feet of underdrain w/ cleanouts
- 4 new crosspipes