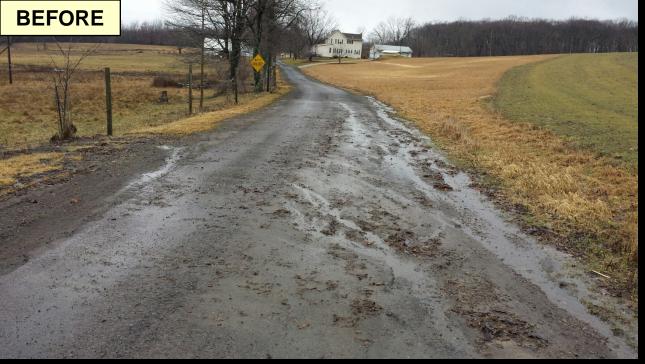

### <u>'16 D&G Project - Complete</u>

Monroe County, Hell Hollow Rd \$10K Spent, \$16 in kind

- Large overflow from braided channel
- High-Water Bypass installed

No drainage outlets before stream