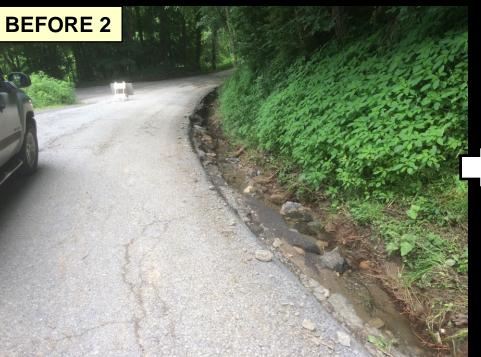

### **BEFORE 1**

AFTER 1

<u>'16 D&G Project - Complete</u> Snyder County, Brick Plant Rd **\$28K Spent, \$3K in kind** 

- Road fill and DSA
- Underdrain and bank work