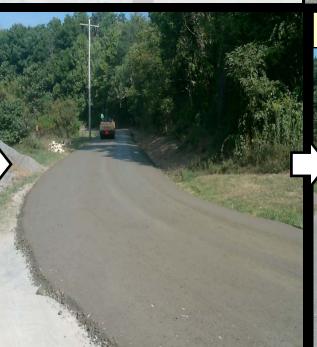

## **<u>'16 LVR Project - Complete</u>** Lawrence County, Erskine Quarry Rd

- Through the bank pipe
- Several new pipes
- Bank stabilization

**AFTER 1** 

AFTER 2