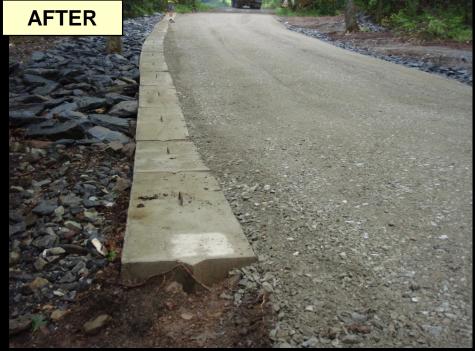

### 16 D&G Project - Complete

Monroe County, Chill-Hypsie Gap Rd **\$95K Spent, \$8 in kind** 

- Two French mattresses
- Multiple pipes
- DSA
- Bank stabilization