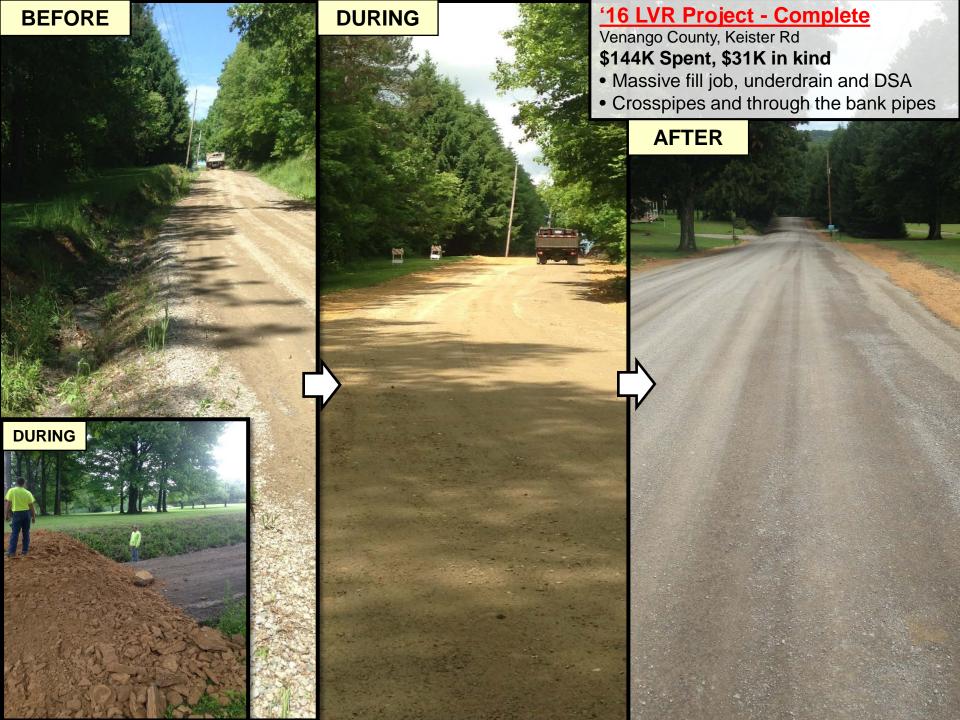

### **'16 LVR Project - Complete**

Venango County, Henderson St. Rd \$110K Spent, \$27K in kind

- Several crosspies and through-the-bank pipes
- Base improvements and DSA

-

Through the bank pipe

Small settling basin