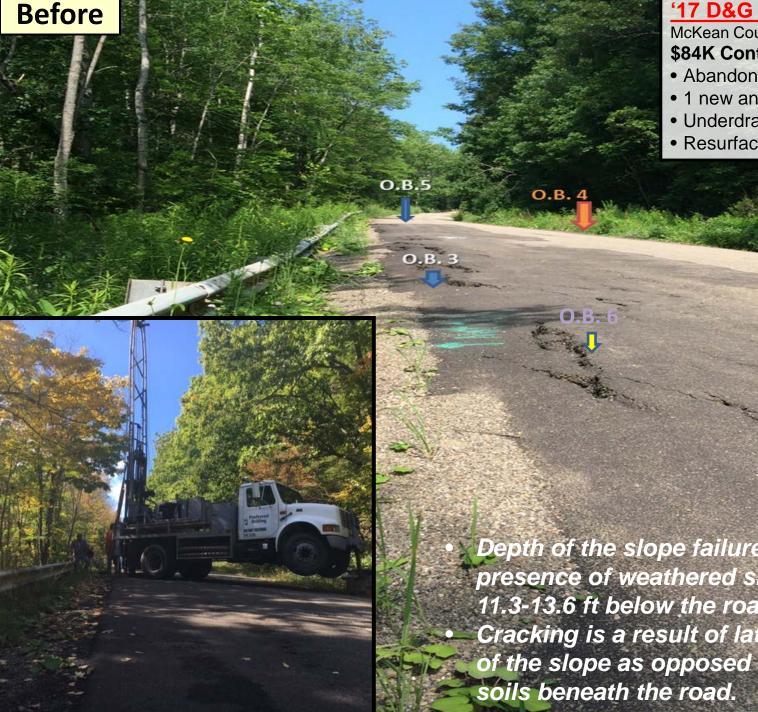

### **'17 D&G Project - Contract**

McKean County, Hedgehog Ln \$84K Contract, \$29K in kind

- Abandon lane and shift road
- 1 new and 3 extended pipes

O.B. 2

- Underdrain
- Resurfacing

Depth of the slope failure is limited by the presence of weathered shale located at 11.3-13.6 ft below the road surface. Cracking is a result of lateral movement. of the slope as opposed to settlement of