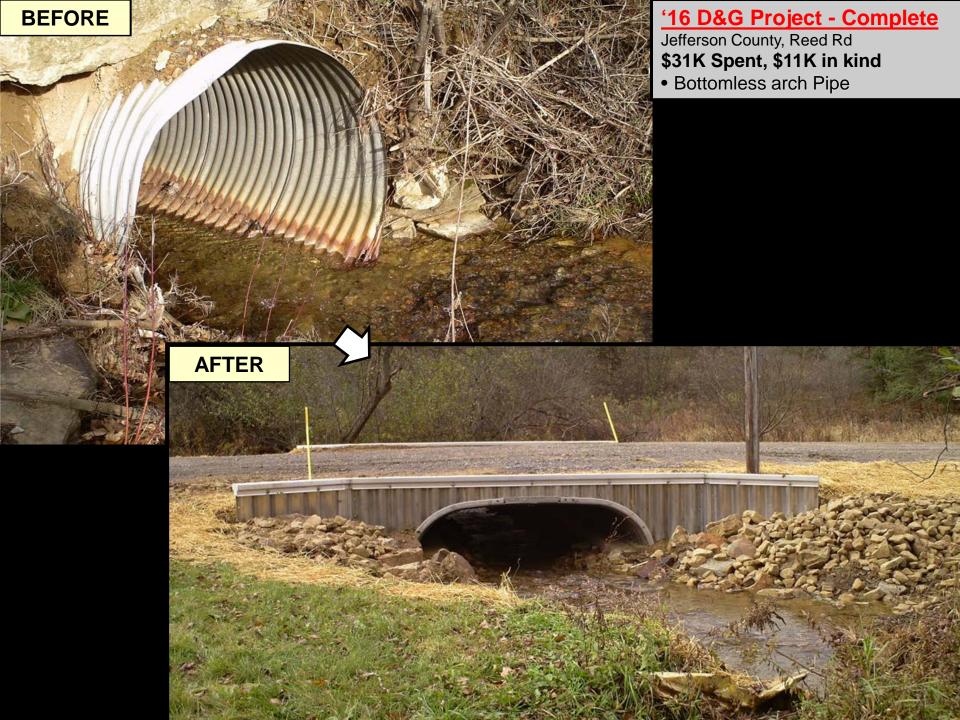

D&G Project - Complete</u>

Monroe County, Hell Hollow Rd \$10K Spent, \$16 in kind

- Large overflow from braided channel
- High-Water Bypass installed





No drainage outlets before stream

### Separate crosspipe and turnout

0/17/2016

### <u>'16 D&G Project - Complete</u>

AFTER

Pike County, Henershot Rd \$25KSpent, \$9K in kind

- 4 new pipes, several turnouts
- Road fill and berm removal
- DSA



### Belt Diverter

**'16 LVR Project - Complete**Schuylkill County, Black Diamond Rd \$20K Spent, \$54K in kind

- Mill and repave
- Storm sewer to forest outlet
- Belt diverter on driveway





'16 D&G Project - CompleteWayne County, Johnson Creek Rd\$52K Spent, \$3K in kind

• Two 300' French Mattresses

BEFORE

• 6 new pipes, underdrain, DSA









### **Project Sharing Sessions**







**\_\_\_\_\_** 

- Pipes and gradebreaks
- Grassed outlet/diversion





## **<u>'16 LVR Project - Complete</u>** Lawrence County, Erskine Quarry Rd

- Through the bank pipe
- Several new pipes
- Bank stabilization

**AFTER 1** 

AFTER 2



### **'17 D&G Project - Contract**

McKean County, Hedgehog Ln \$84K Contract, \$29K in kind

- Abandon lane and shift road
- 1 new and 3 extended pipes

O.B. 2

- Underdrain
- Resurfacing

Depth of the slope failure is limited by the presence of weathered shale located at 11.3-13.6 ft below the road surface. Cracking is a result of lateral movement. of the slope as opposed to settlement of





### **'16 LVR Project - Complete**

Venango County, Henderson St. Rd \$110K Spent, \$27K in kind

- Several crosspies and through-the-bank pipes
- Base impr