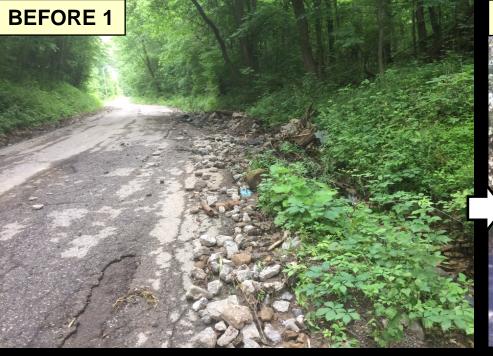

16 in kind

- Large overflow from braided channel
- High-Water Bypass installed





No drainage outlets before stream

### Separate crosspipe and turnout

0/17/2016

### <u>'16 D&G Project - Complete</u>

AFTER

Pike County, Henershot Rd \$25KSpent, \$9K in kind

- 4 new pipes, several turnouts
- Road fill and berm removal
- DSA



### Belt Diverter

**'16 LVR Project - Complete**Schuylkill County, Black Diamond Rd \$20K Spent, \$54K in kind

- Mill and repave
- Storm sewer to forest outlet
- Belt diverter on driveway





'16 D&G Project - CompleteWayne County, Johnson Creek Rd\$52K Spent, \$3K in kind

• Two 300' French Mattresses

BEFORE

• 6 new pipes, underdrain, DSA









### **Project Sharing Sessions**







**\_\_\_\_\_** 

- Pipes and gradebreaks
- Grassed outlet/diversion





## **<u>'16 LVR Project - Complete</u>** Lawrence County, Erskine Quarry Rd

- Through the bank pipe
- Several new pipes
- Bank stabilization

**AFTER 1** 

AFTER 2



### **'17 D&G Project - Contract**

McKean County, Hedgehog Ln \$84K Contract, \$29K in kind

- Abandon lane and shift road
- 1 new and 3 extended pipes

O.B. 2

- Underdrain
- Resurfacing

Depth of the slope failure is limited by the presence of weathered shale located at 11.3-13.6 ft below the road surface. Cracking is a result of lateral movement. of the slope as opposed to settlement of





### **'16 LVR Project - Complete**

Venango County, Henderson St. Rd \$110K Spent, \$27K in kind

- Several crosspies and through-the-bank pipes
- Base improvements and DSA

-

Through the bank pipe

Small settling basin





AFT