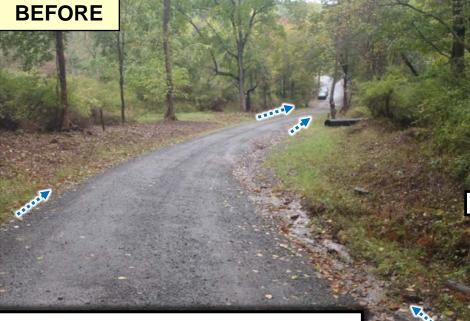

### **BEFORE**

**<u>'16 D&G Project - Complete</u>** Dauphin County, Deibler's Gap Rd **\$119K Spent, \$21K in kind** 

- 1- mile long
- 4,000 tons of fill
- 14 new crosspipes
- DSA planned for 2017