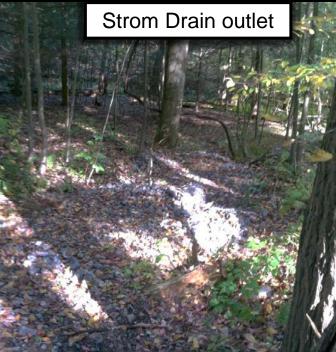

### Belt Diverter

**'16 LVR Project - Complete**Schuylkill County, Black Diamond Rd \$20K Spent, \$54K in kind

- Mill and repave
- Storm sewer to forest outlet
- Belt diverter on driveway

'16 D&G Project - CompleteWayne County, Johnson Creek Rd\$52K Spent, \$3K in kind