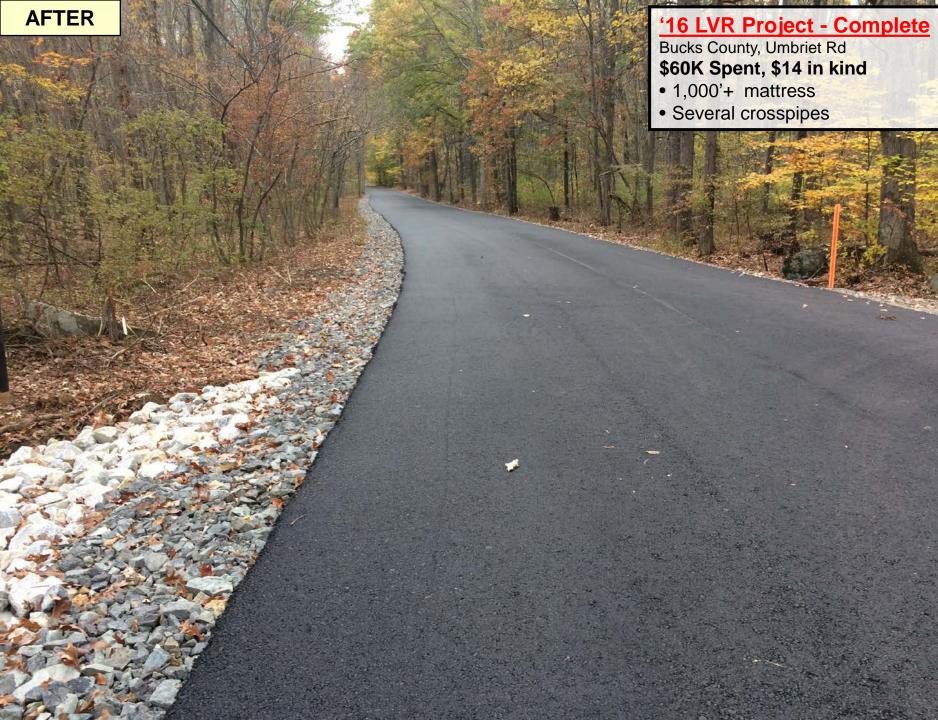

## D&G Project - Application Bucks County, Twin Lows Rd

- Multi-pipe crossing that overtops road
- Dam ~50' upstream
- Can't close road