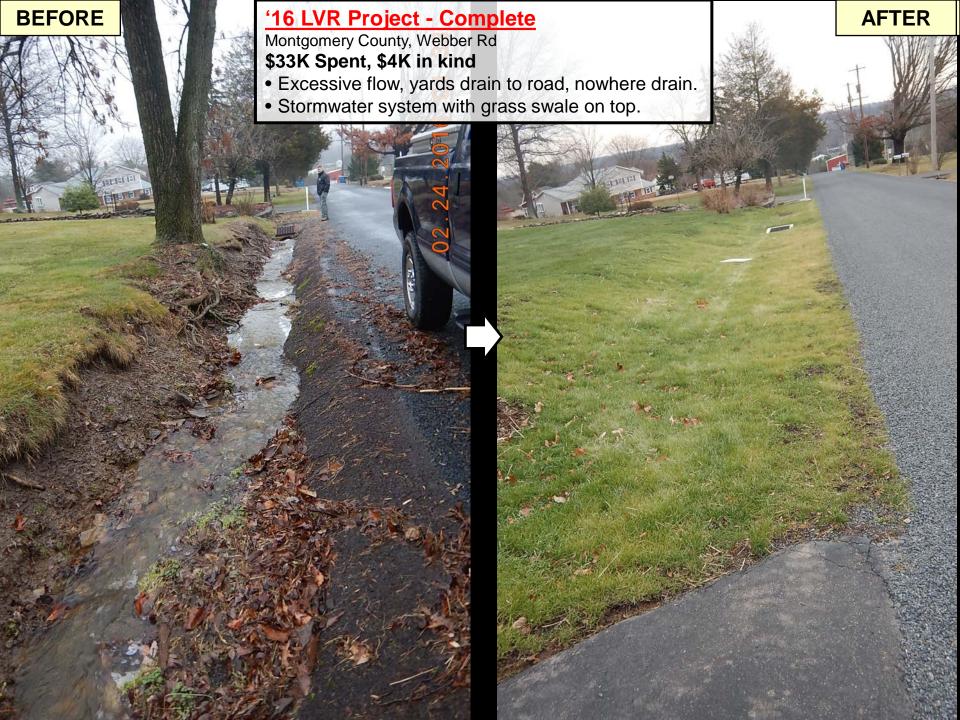

LVR – stormwater to outlet and asphalt repair

LVR Projects – Pre-Application Montgomery County

- DnG– 3.3' baseflow pipe with 15' bankfull
- Looking at 15' arch or box culvert