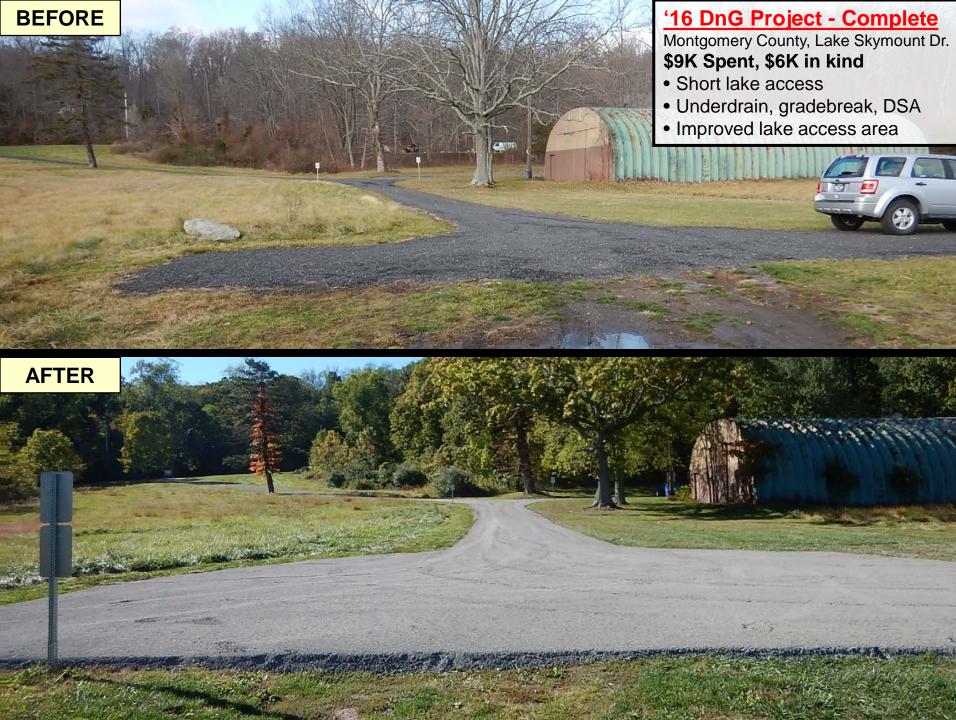

LVR – stormwater to outlet and asphalt repair

LVR Projects – Pre-Application Montgomery County

- DnG– 3.3' baseflow pipe with 15' bankfull
- Looking at 15' arch or box culvert