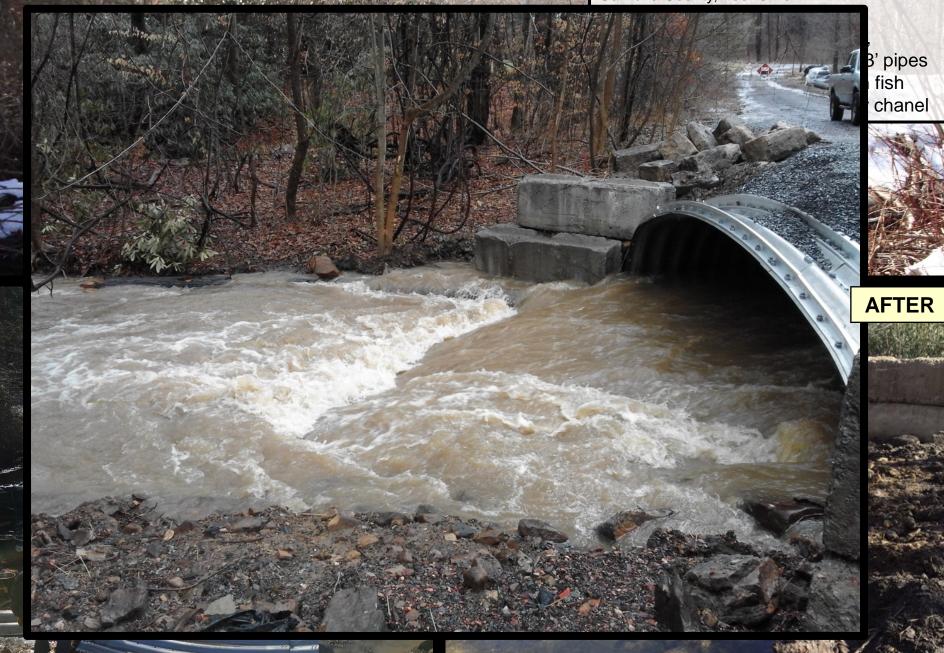

### <u>'16 D&G Project - Complete</u>

AFTER

Pike County, Henershot Rd \$25KSpent, \$9K in kind

- 4 new pipes, several turnouts
- Road fill and berm removal
- DSA