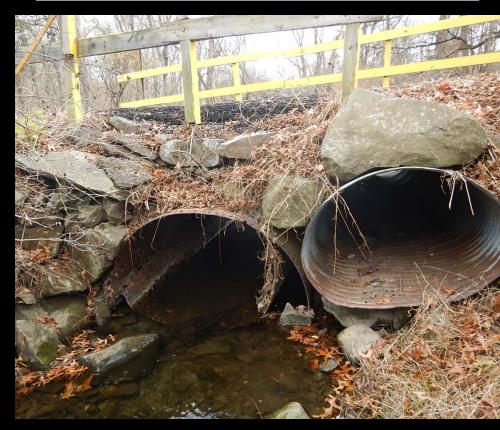

# LVR Project - Application Luzerne County, Barchik Rd • Off ROW – field diversion

- Geotextile
- French mattress
- Several pipes
- Convert to DSA