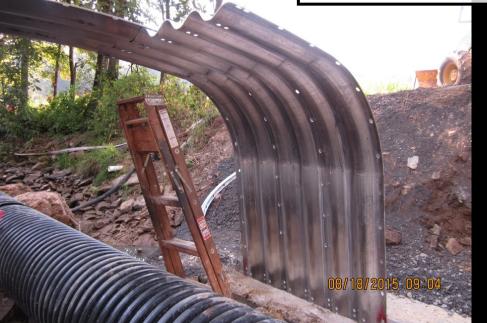

# **'16 D&G Project - Complete**Snyder County, Possum Rd\$36K Spent, \$25K in kind

• 15.5' X 6.5' bottomless aluminum culvert

AFTER

For more information:

-Recording available online

- -<u>Contact the project-owning District</u>
  - -Questions
  - -Visit to completed projects
  - -Visit sites in progress