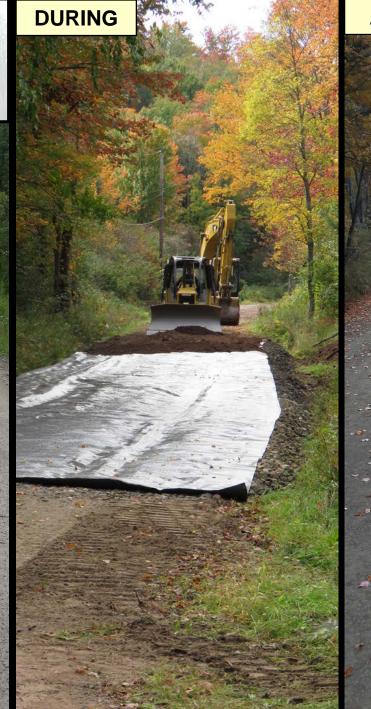

### Belt Diverter

**'16 LVR Project - Complete**Schuylkill County, Black Diamond Rd \$20K Spent, \$54K in kind

- Mill and repave
- Storm sewer to forest outlet
- Belt diverter on driveway

'16 D&G Project - CompleteWayne County, Johnson Creek Rd\$52K Spent, \$3K in kind