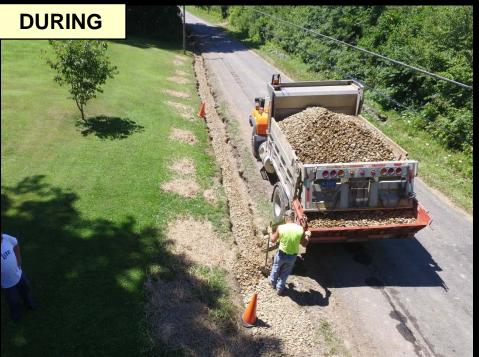

## **<u>'16 LVR Project - Contracted</u>** Allegheny County, Sygan Rd

DURING

DURING

\$213K Spent, \$79K in kind

- 16' aluminum arch pipe
- 600' underdrain
- New pipe and level spreader
- New Surface in 2017