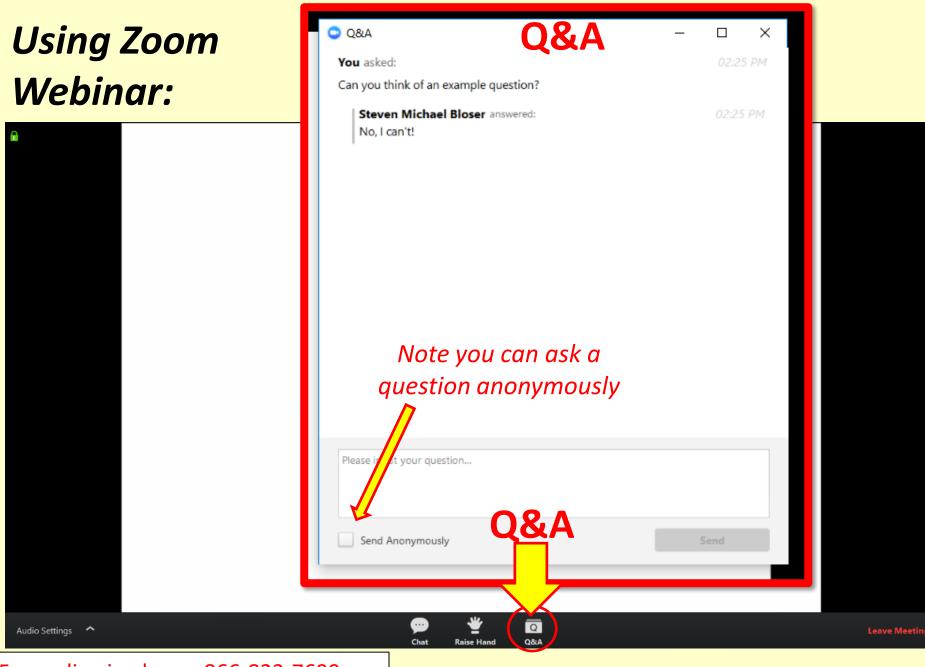

### Using Zoom Webinar:

For technical assistance: 814-865-5355

### Using Zoom Webinar: