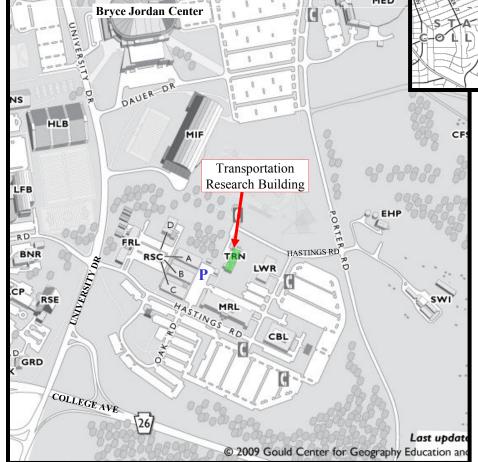

## Map and Directions

1-866-NO-TO-MUD

215 Transportation Research Building University Park, PA 16802

www.dirtandgravelroads.org

## **Directions to the Center:**

- Take "College Ave" Exit off US 322 in State College
- Go West on Rt 26, College Avenue approx 1.2 miles
- Take "Penn State University" exit ramp to University Drive
- Take right off ramp heading North on University Drive.
- Take right onto Hastings Road at first light.
- Take let into second parking lot  $\sim 0.2$  miles from light.
- LTI is located at the back of the parking lot near the garage.
- The Center for Dirt and Gravel Roads is located in rooms 214-219 on the second floor.