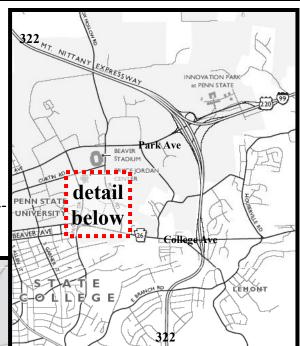

## Map and Directions

1-866-NO-TO-MUD

215 Transportation Research Building University Park, PA 16802

www.dirtandgravelroads.org

## **Directions to the Center:**

- Take "College Ave" Exit off US 322 in State College
- Go West on Rt 26, College Avenue approx 1.2 miles
- Take "Penn State University" exit ramp to University Drive
- Take right off ramp heading North on University Drive.
- Take right onto Hastings Road at first light.
- Take let into second parking lot  $\sim 0.2$  miles from light.
- LTI is located at the back of the parking lot near the garage.
- The Center for Dirt and Gravel Roads is located in rooms 214-219 on the second floor.