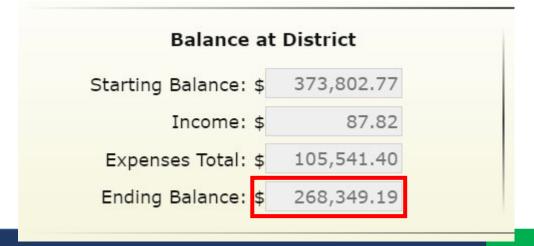

#### Financial Tools in DGLVR GIS

- DGLVR GIS tracks program finances
- Quarterly Reports
  - Submitted via GIS Program
  - Due 2 weeks after the end of each quarter
    - Quarters end: March 31, June 30,
       September 30, December 31
    - QRs due: April 15, July 15, October 15, January 15
  - Can start filling in the report as soon as the previous report is approved