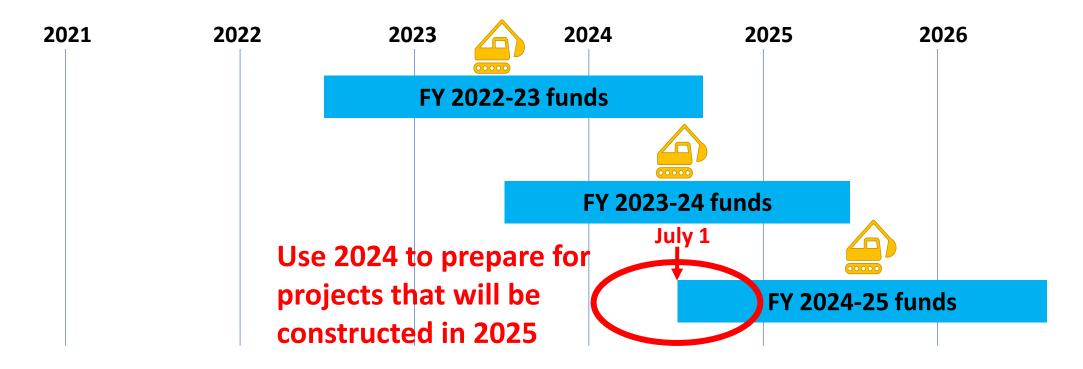

- Administration and Education
  - Must be spent on eligible expenses as they are incurred.
  - Must be incurred within the allotted fiscal year (1 year spending limit)
  - "Banking" of funds is not permitted