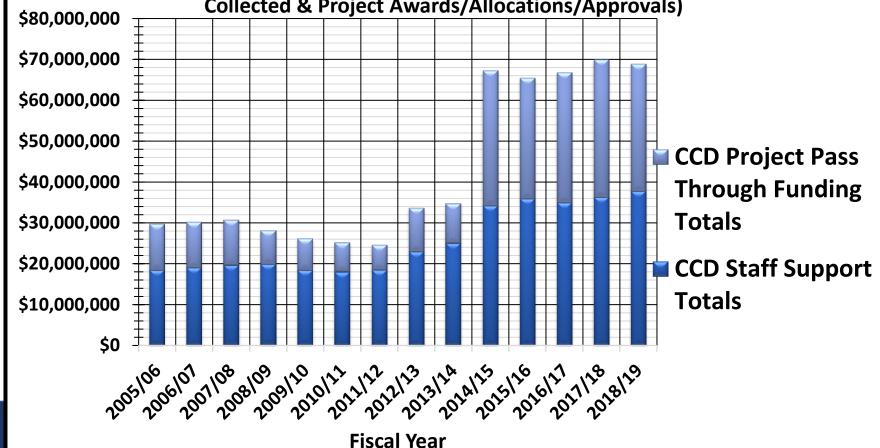

# County Conservation District Total Staff Support & Project Pass Through Funding by Fiscal Year

(Based on PA State Agency Program Allocations and Reported Fees Collected & Project Awards/Allocations/Approvals)