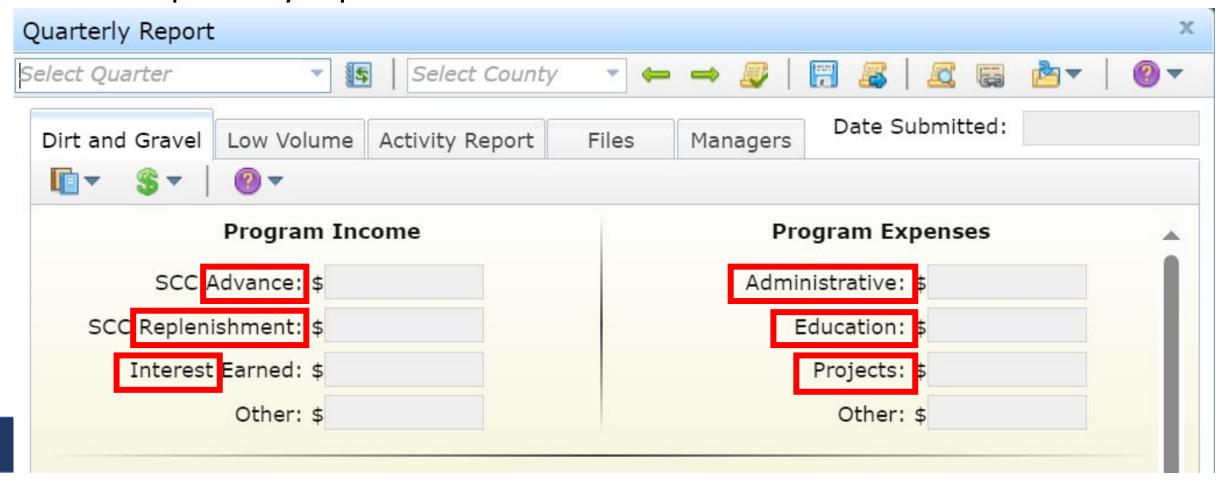

- Types of income and expenses to track are required by policy/law
- Listed in quarterly report

- Accounting methods
  - Cash Basis
    - Revenue is recognized when payment is <u>received</u>
    - Expenses are recognized when paid out
  - Accrual Basis
    - Revenues are reported when they are earned
    - Expenses are reported when they are incurred

- What counts as a DGLVR expense?
  - An expense is <u>when DGLVR funds</u> <u>leave your Program account</u>
    - An admin/edu expense has been paid with <u>Program</u> funds
    - A check has been written to the grant recipient
  - DGLVR quarterly reports are on a cash basis of accounting