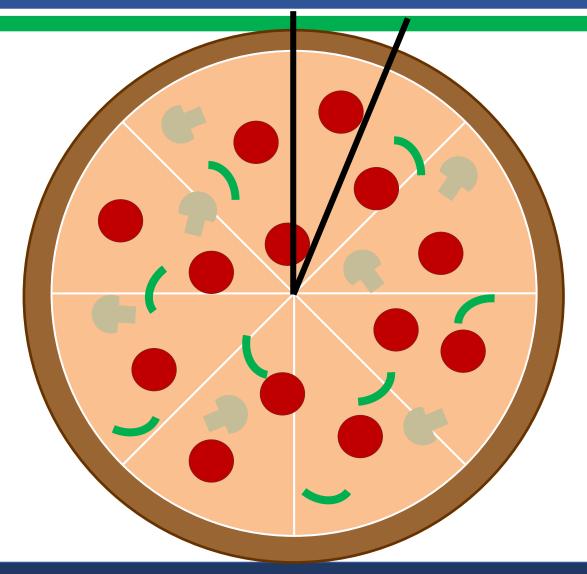

#### **Cost Allocation Method (CAM):**

Method for splitting shared costs proportionately between multiple programs

- Splitting a dinner bill with friends is a cost allocation method
  - You only pay for what you ate

Justin ate ½ slice of pizza

How much of the pizza does Justin pay for?

Justin pays for 1/16 of the pizza