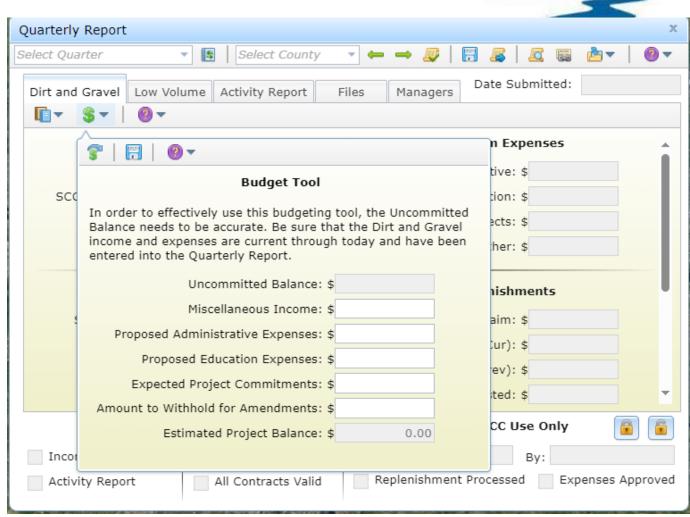

#### Financial Tools in DGLVR GIS

- DGLVR GIS tracks program finances
- Quarterly Reports
  - Submitted via GIS Program
  - Due 2 weeks after the end of each quarter
    - Quarters end: March 31, June 30,
       September 30, December 31
    - QRs due: April 15, July 15, October 15, January 15
  - Can start filling in the report as soon as the previous report is approved