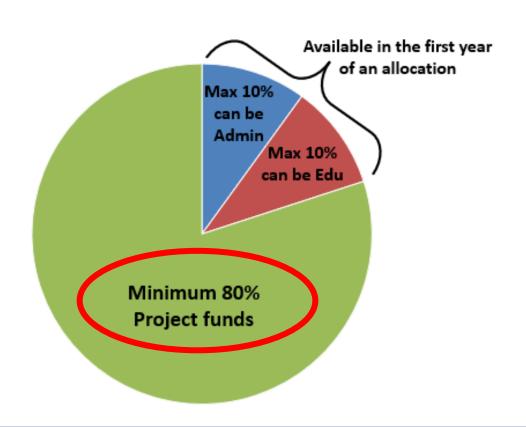

- Administration and Education
  - Must be spent on eligible expenses as they are incurred.
  - Must be incurred within the allotted fiscal year (1 year spending limit)
  - "Banking" of funds is not permitted