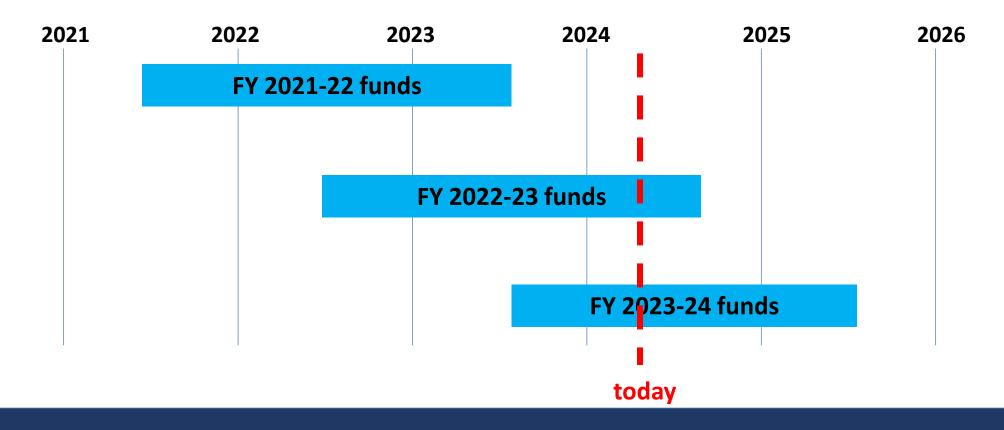

- Administration and Education
  - Must be spent on eligible expenses as they are incurred.
  - Must be incurred within the allotted fiscal year (1 year spending limit)
  - "Banking" of funds is not permitted