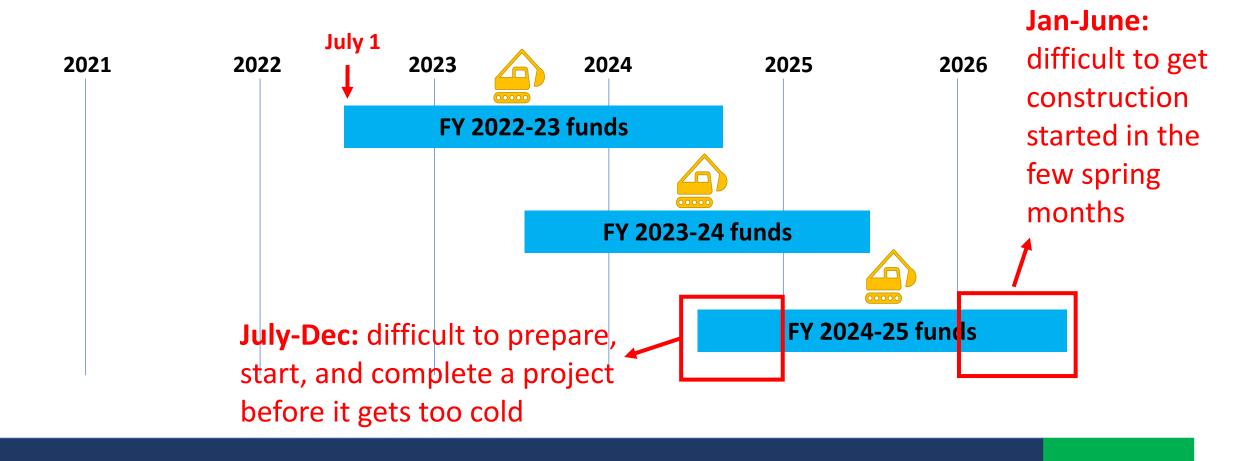

- Administration and Education
  - Must be spent on eligible expenses as they are incurred.
  - Must be incurred within the allotted fiscal year (1 year spending limit)
  - "Banking" of funds is not permitted