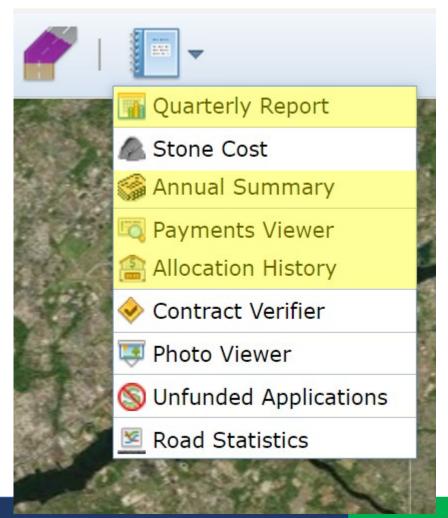

#### Financial Tools in DGLVR GIS

- DGLVR GIS tracks program finances
- Quarterly Reports
  - Submitted via GIS Program
  - Due 2 weeks after the end of each quarter
    - Quarters end: March 31, June 30,
       September 30, December 31
    - QRs due: April 15, July 15, October 15, January 15
  - Can start filling in the report as soon as the previous report is approved