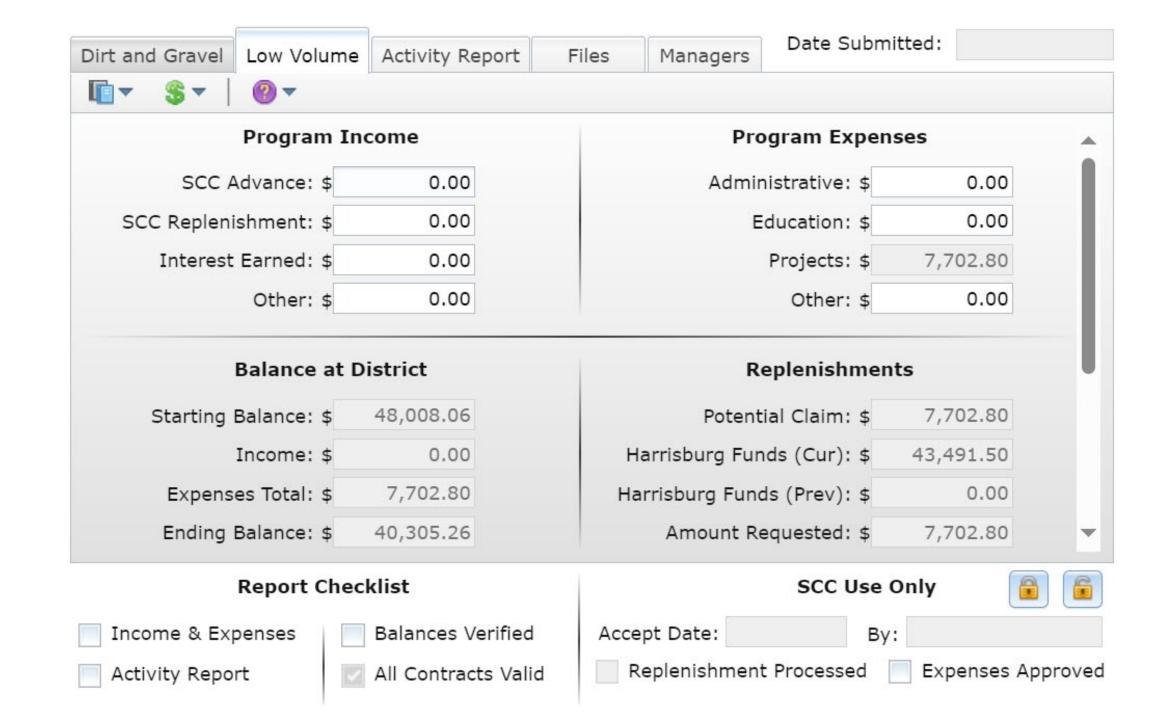

#### Financial Tools in DGLVR GIS

- DGLVR GIS tracks program finances
- Quarterly Reports
  - Submitted via GIS Program
  - Due 2 weeks after the end of each quarter
    - Quarters end: March 31, June 30,
       September 30, December 31
    - QRs due: April 15, July 15, October 15, January 15
  - Can start filling in the report as soon as the previous report is approved