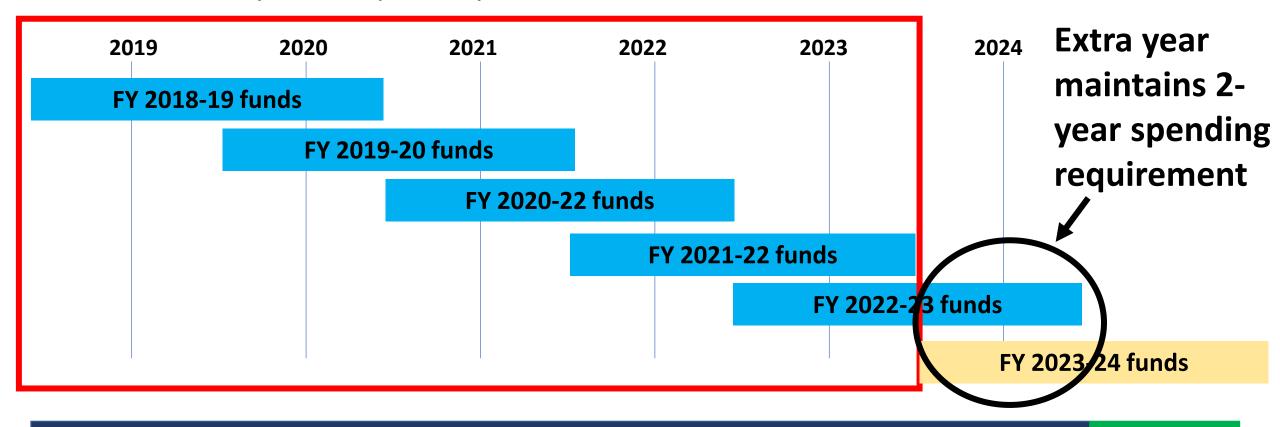

- Administration and Education
  - Must be spent on eligible expenses as they are incurred.
  - Must be incurred within the allotted fiscal year (1 year spending limit)
  - "Banking" of funds is not permitted