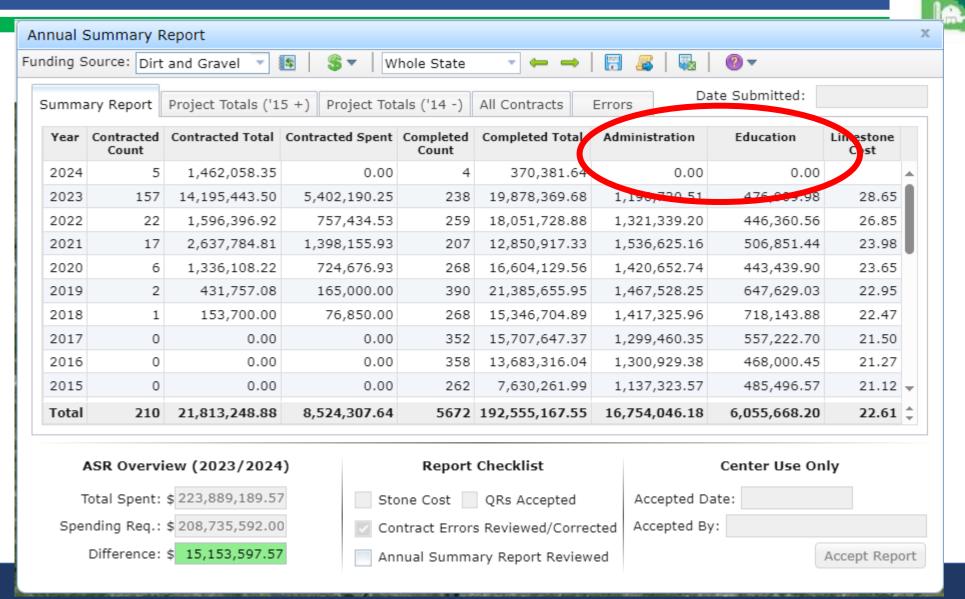

#### Financial Tools in DGLVR GIS

- DGLVR GIS tracks program finances
- Quarterly Reports
  - Submitted via GIS Program
  - Due 2 weeks after the end of each quarter
    - Quarters end: March 31, June 30,
       September 30, December 31
    - QRs due: April 15, July 15, October 15, January 15
  - Can start filling in the report as soon as the previous report is approved