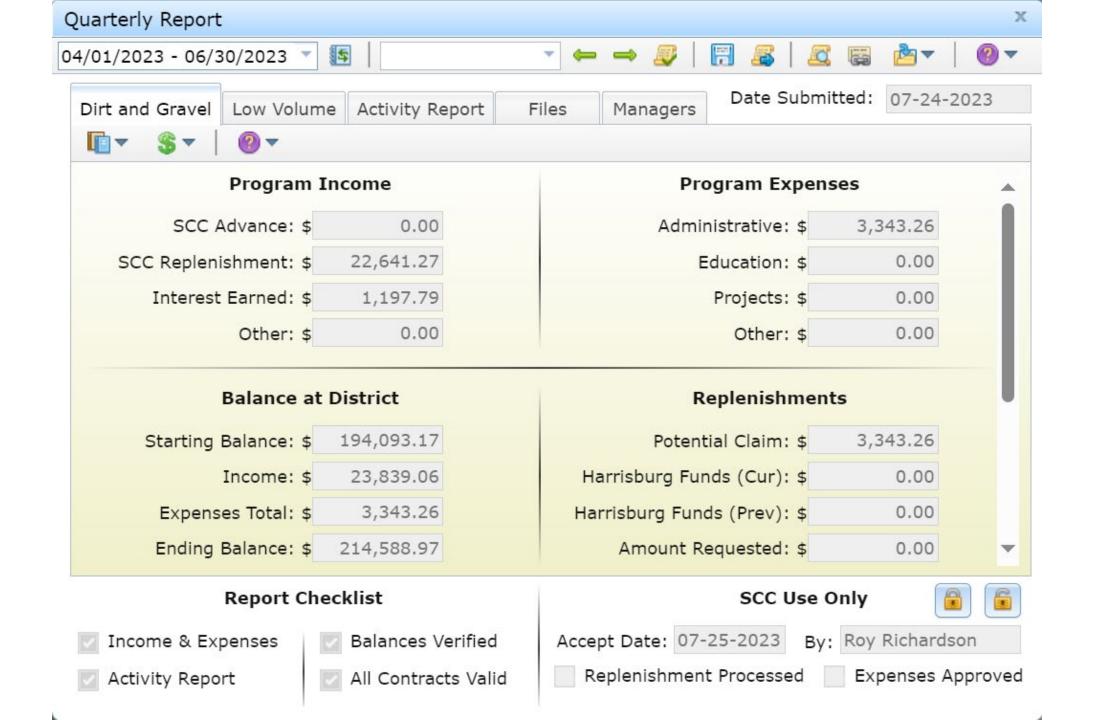

# Schedule D

• Form that shows important financial information

|                                                                                                                                                                                                                                                                                                                                                                                    | D . 37 D301                                                                                                                                                                                                                                                                              | 1                  | T : NT 1        | 2224 P.S. 4 |  |  |  |  |  |
|------------------------------------------------------------------------------------------------------------------------------------------------------------------------------------------------------------------------------------------------------------------------------------------------------------------------------------------------------------------------------------|------------------------------------------------------------------------------------------------------------------------------------------------------------------------------------------------------------------------------------------------------------------------------------------|--------------------|-----------------|-------------|--|--|--|--|--|
| Bank                                                                                                                                                                                                                                                                                                                                                                               | Partner No: BN01                                                                                                                                                                                                                                                                         | ATTACHMENT D       | Invoice Number: |             |  |  |  |  |  |
|                                                                                                                                                                                                                                                                                                                                                                                    |                                                                                                                                                                                                                                                                                          | HI HOLLING D       | Invoice Date:   | 07-05-2023  |  |  |  |  |  |
| _                                                                                                                                                                                                                                                                                                                                                                                  | County Conservation District Document Number: 410009                                                                                                                                                                                                                                     |                    |                 |             |  |  |  |  |  |
| E                                                                                                                                                                                                                                                                                                                                                                                  | IN:                                                                                                                                                                                                                                                                                      | Vendor ID:         | FY:             | 23/24       |  |  |  |  |  |
| County Conservation District (CCD) Dirt and Gravel Roads  Maintenance Program (Dirt and Gravel Roads) Apportionment Allocation Worksheet.  (Low Volume Roads allocation is in a separate worksheet)                                                                                                                                                                                |                                                                                                                                                                                                                                                                                          |                    |                 |             |  |  |  |  |  |
| CCD Dirt and Gravel Roads Maintenance Program Apportionment Allocation Total:                                                                                                                                                                                                                                                                                                      |                                                                                                                                                                                                                                                                                          |                    |                 |             |  |  |  |  |  |
|                                                                                                                                                                                                                                                                                                                                                                                    | Dirt and Gravel Roads (DGR) B                                                                                                                                                                                                                                                            | ase Allocation     | \$              | 100,000.00  |  |  |  |  |  |
| Maximum that can be used for Administrative expenses (10%)                                                                                                                                                                                                                                                                                                                         |                                                                                                                                                                                                                                                                                          |                    | \$              | 10,000.00   |  |  |  |  |  |
| Maximum that can be used for Education and Outreach expenses (10%)                                                                                                                                                                                                                                                                                                                 |                                                                                                                                                                                                                                                                                          |                    | \$              | 10,000.00   |  |  |  |  |  |
| Minimum that must be spent on projects (80%)                                                                                                                                                                                                                                                                                                                                       |                                                                                                                                                                                                                                                                                          |                    | \$              | 80,000.00   |  |  |  |  |  |
| Working Capital Advanced Payment* (Total Allocation X 0.5)                                                                                                                                                                                                                                                                                                                         |                                                                                                                                                                                                                                                                                          |                    |                 |             |  |  |  |  |  |
| The above apportionment data establishes the district's total allocation of funds for the Dirt, Gravel, and Low Volume Road Maintenance Program under FY 23/24 appropriations. Administrative expense limitations as established by the Act, and the training/education expense limitations as established by the Act and the Commission for the fiscal year's expenditures apply. |                                                                                                                                                                                                                                                                                          |                    |                 |             |  |  |  |  |  |
| 2.                                                                                                                                                                                                                                                                                                                                                                                 | <ol><li>All funds expended under this program shall be for "eligible expenses" as determined by the Commission and will be<br/>subject to audit.</li></ol>                                                                                                                               |                    |                 |             |  |  |  |  |  |
| 3.                                                                                                                                                                                                                                                                                                                                                                                 | The district shall establish a budget for the expenditure of the total FY 23/24 to the CCD Allocation consistent with the spending authorizations outlined above.                                                                                                                        |                    |                 |             |  |  |  |  |  |
| 4.                                                                                                                                                                                                                                                                                                                                                                                 | The district shall maintain a separate accounting of the FY <u>23/24</u> and each year's funds received under this program, including an itemized accounting of funds expended for administrative and education/training purposes. DGR funds and LVR funds must be accounted separately. |                    |                 |             |  |  |  |  |  |
| 5.                                                                                                                                                                                                                                                                                                                                                                                 | The district shall deposit funds in a FDIC or equivalent interest-bearing account. All interest earnings from the account shall be applied only to Project Funds of the district's DG&LV Road Maintenance Program.                                                                       |                    |                 |             |  |  |  |  |  |
| 6. All funds budgeted shall be spent within two years of the date the state budget is approved for that fiscal year.                                                                                                                                                                                                                                                               |                                                                                                                                                                                                                                                                                          |                    |                 |             |  |  |  |  |  |
|                                                                                                                                                                                                                                                                                                                                                                                    | COUNTY CONSERVATIO                                                                                                                                                                                                                                                                       | Coding             |                 |             |  |  |  |  |  |
|                                                                                                                                                                                                                                                                                                                                                                                    |                                                                                                                                                                                                                                                                                          |                    | GR#: (Doc #):   | 410009.     |  |  |  |  |  |
|                                                                                                                                                                                                                                                                                                                                                                                    |                                                                                                                                                                                                                                                                                          |                    | SAP Fund:       |             |  |  |  |  |  |
| , ,                                                                                                                                                                                                                                                                                                                                                                                |                                                                                                                                                                                                                                                                                          |                    | Budget Period:  | 2023        |  |  |  |  |  |
|                                                                                                                                                                                                                                                                                                                                                                                    |                                                                                                                                                                                                                                                                                          |                    | Cost Center:    |             |  |  |  |  |  |
| Dos                                                                                                                                                                                                                                                                                                                                                                                | iglas M. Wolfgang                                                                                                                                                                                                                                                                        | 07-05-2023<br>Date | General Ledger: |             |  |  |  |  |  |
|                                                                                                                                                                                                                                                                                                                                                                                    | ecutive Secretary, State Conservation                                                                                                                                                                                                                                                    |                    |                 |             |  |  |  |  |  |

| Bank Partner No:                                                                                                                          | BN01              |                                                                 | Invoice Number | -23/24-DG-A |  |  |  |
|-------------------------------------------------------------------------------------------------------------------------------------------|-------------------|-----------------------------------------------------------------|----------------|-------------|--|--|--|
|                                                                                                                                           |                   | ATTACHMENT D                                                    | Invoice Date:  | 07-05-2023  |  |  |  |
| County Conservation District Document Number: 410009                                                                                      |                   |                                                                 |                |             |  |  |  |
| EIN: Vendor ID:                                                                                                                           |                   |                                                                 | FY             | :23/24      |  |  |  |
| Maintenance Program (Dirt and Gravel Roads) Apportionment Allocation Worksheet.  (Low Volume Roads allocation is in a separate worksheet) |                   |                                                                 |                |             |  |  |  |
| CCD Dirt and Gravel Roads Maintenance Program Apportionment Allocation Total:                                                             |                   |                                                                 |                |             |  |  |  |
| Dirt and Gravel Roads (DGR) Base Allocation                                                                                               |                   | \$                                                              | 100,000.00     |             |  |  |  |
| Maximum that can be used for Administrative expenses (10%)                                                                                |                   | \$                                                              | 10,000.00      |             |  |  |  |
| Maximum that can be used for Education and Outreach expenses (10%)                                                                        |                   |                                                                 | \$             | 10,000.00   |  |  |  |
| Minimum that m                                                                                                                            | ust be spent on p | \$                                                              | 80,000.00      |             |  |  |  |
|                                                                                                                                           |                   | (Total Allocation X 0.5)on of the State Conservation Commission | \$             | 50,000.00   |  |  |  |

advances may be withheld from districts with existing account balances

- The above apportionment data establishes the district's total allocation of funds for the Dirt, Gravel, and Low Volume Road Maintenance Program under FY <u>23/24</u> appropriations. Administrative expense limitations as established by the Act, and the training/education expense limitations as established by the Act and the Commission for the fiscal year's expenditures apply.
- All funds expended under this program shall be for "eligible expenses" as determined by the Commission and will be subject to audit.
- The district shall establish a budget for the expenditure of the total FY <u>23/24</u> to the CCD Allocation consistent with the spending authorizations outlined above.
- 4. The district shall maintain a separate accounting of the FY <u>23/24</u> and each year's funds received under this program, including an itemized accounting of funds expended for administrative and education/training purposes. DGR funds and LVR funds must be accounted separately.
- The district shall deposit funds in a FDIC or equivalent interest-bearing account. All interest earnings from the account shall be applied only to Project Funds of the district's DG&LV Road Maintenance Program.
- 6. All funds budgeted shall be spent within two years of the date the state budget is approved for that fiscal year.

| COUNTY CONSERVATION DISTRICT                       | Со              | Coding  |  |  |
|----------------------------------------------------|-----------------|---------|--|--|
|                                                    | GR#: (Doc #):   | 410009. |  |  |
|                                                    | SAP Fund:       |         |  |  |
|                                                    | Budget Period:  | 2023    |  |  |
|                                                    | Cost Center:    |         |  |  |
| Douglas M. Wolfgang Date                           | General Ledger: |         |  |  |
| Executive Secretary, State Conservation Commission |                 |         |  |  |