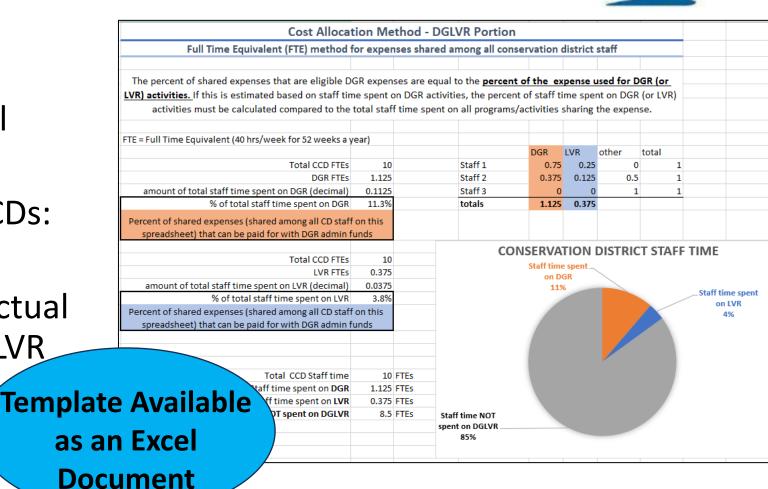

#### **Cost Allocation Method Policy**

- The cost allocation method used must be based on how much of the shared expense is actually used for the DGLVR Program.
  - The percent of shared expenses that are eligible DGR expenses are equal to the percent of the expense used for DGR activities.
  - The percent of shared expenses that are eligible LVR expenses are equal to the percent of the expense used for LVR activities.

#### **CAM based on staff time**

- The percent of shared expenses that are eligible DGR expenses <u>are equal to the</u> <u>percent of staff time spent on DGR activities</u>.
  - The percent of staff time spent on DGR activities must be calculated compared to the total staff time spent on all programs/activities sharing the expense.

#### Same for LVR:

- The percent of shared expenses that are eligible LVR expenses <u>are equal to the percent of staff time spent on LVR activities</u>.
  - The percent of staff time spent on LVR activities must be calculated compared to the total staff time spent on all programs/activities sharing the expense.

Provided in packet of printed handouts

- Cost Allocation Method
   Spreadsheet
- Accompanies Admin Manual Appendix E
- Can be edited and used by CDs:
  - develop their own CAMs
  - Calculate how much of actual expenses are eligible DGLVR expenses
  - Document the CAMs