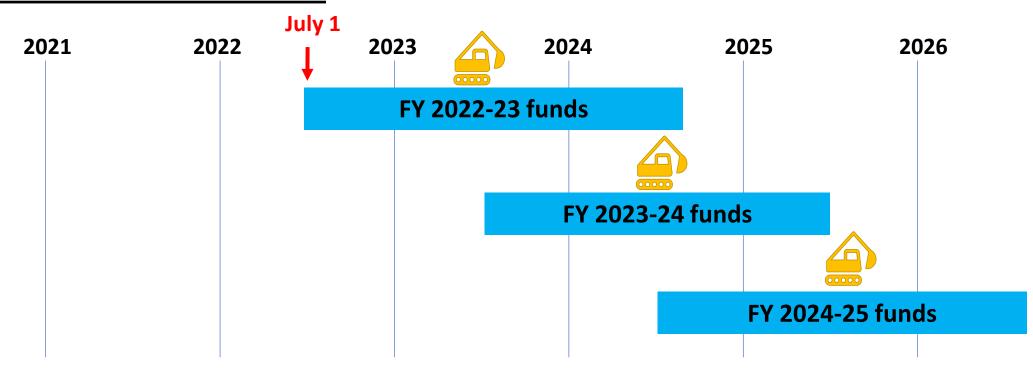

# Five-Year Agreements

- Conservation Districts enter into 5year Agreements with the SCC to administer the DGLVR Program at the county level
- The 5-year agreement allows districts to receive annual allocations of DGLVR funds without signing a new agreement each year

### Allocations

- Annual allocations
  - State fiscal year runs July 1 June 30
  - SCC approves annual allocations at May or July meeting each year
- Allocation formulas consider miles of eligible roads and proximity to streams
  - Formulas available online at: <a href="https://dirtandgravel.psu.edu/pa-program-resources/program-specific-resources/conservation-district-allocations/">https://dirtandgravel.psu.edu/pa-program-resources/program-specific-resources/conservation-district-allocations/</a>