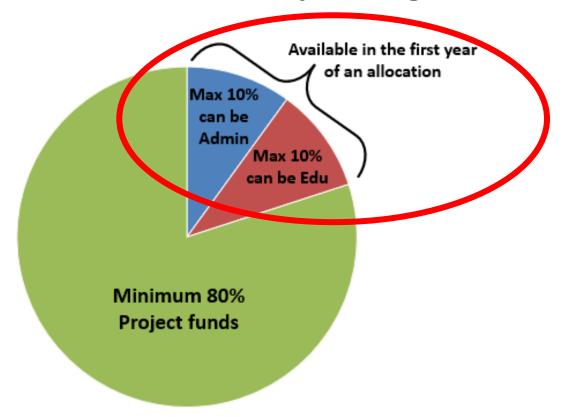

- Administration and Education
  - Must be spent on eligible expenses as they are incurred.
  - Must be incurred within the allotted fiscal year (1 year spending limit)
  - "Banking" of funds is not permitted