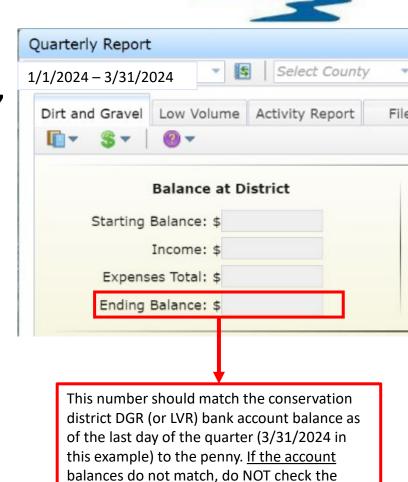

#### Financial Tools in DGLVR GIS

- DGLVR GIS tracks program finances
- Quarterly Reports
  - Submitted via GIS Program
  - Due 2 weeks after the end of each quarter
    - Quarters end: March 31, June 30,
       September 30, December 31
    - QRs due: April 15, July 15, October 15, January 15
  - Can start filling in the report as soon as the previous report is approved