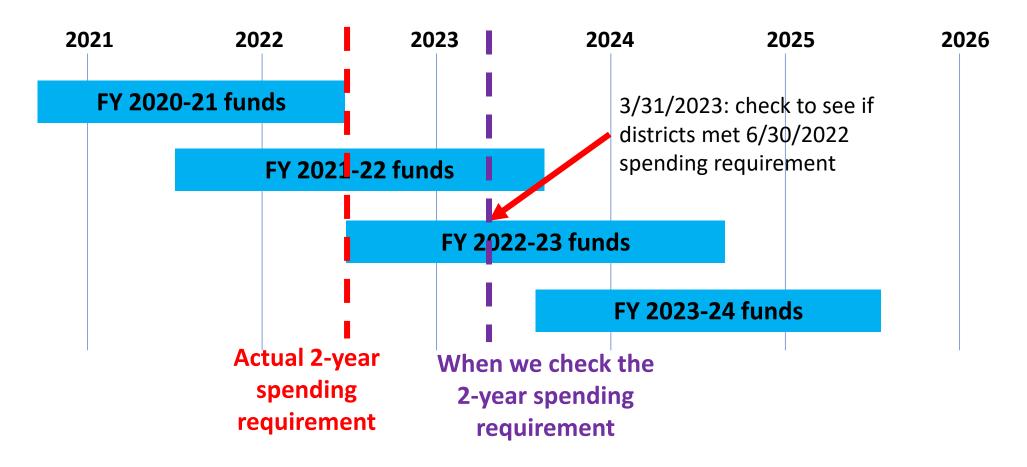

- Administration and Education
  - Must be spent on eligible expenses as they are incurred.
  - Must be incurred within the allotted fiscal year (1 year spending limit)
  - "Banking" of funds is not permitted