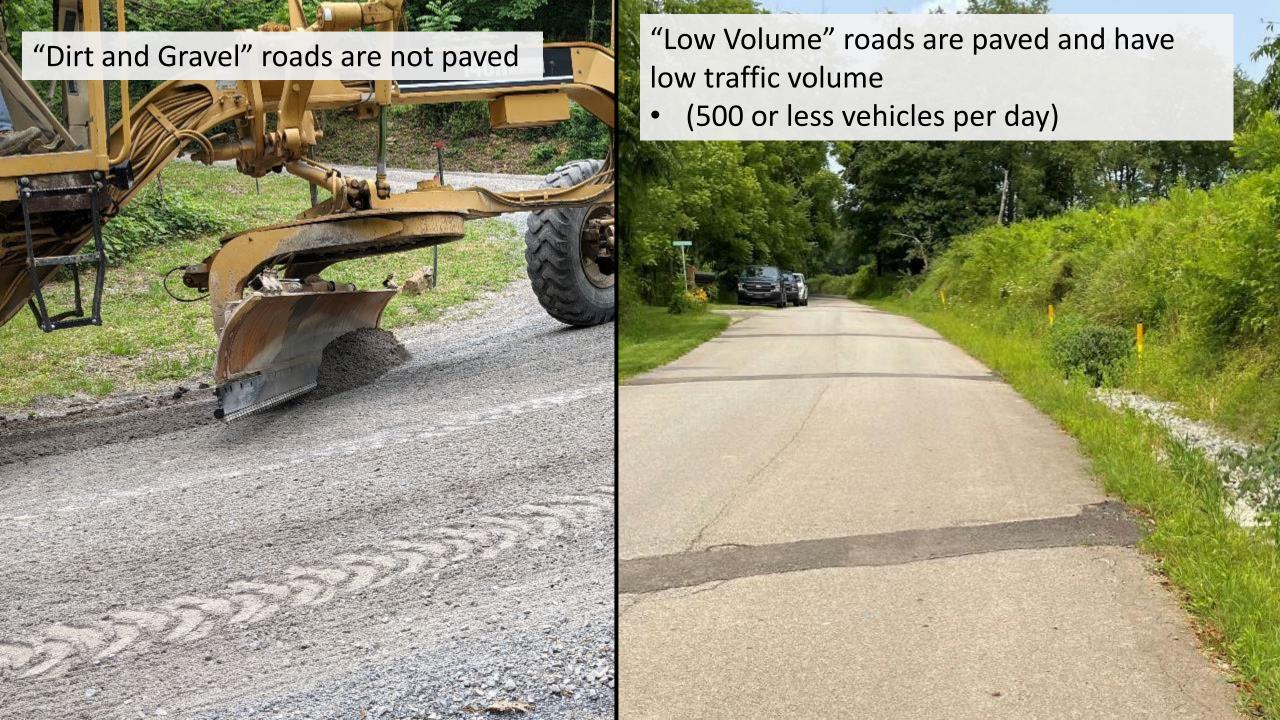

# Funding source

- Section 9106 of the PA Vehicle Code establishes the Dirt, Gravel, and Low Volume Road (DGLVR) Maintenance Program.
- A non-lapsing annual allocation of \$28 million goes to the State Conservation Commission (SCC).
  - \$8 million of this funding is for low volume roads
    - Defined as "sealed or paved [roads] with an average daily traffic count of 500 vehicles or less."
    - Act 89 of 2013
- DGR and LVR funds are allocated to conservation districts and tracked separately

#### Allocations

- Section 9106 of the PA Vehicle Code establishes the Dirt, Gravel, and Low Volume Road (DGLVR)
  Maintenance Program.
- A non-lapsing annual allocation of \$28 million goes to the State Conservation Commission (SCC).
  - Act 89 of 2013 specifies that a minimum of \$8 million of this funding is for low volume roads, defined as "sealed or paved [roads] with an average daily traffic count of 500 vehicles or less."
- The SCC allocates DGLVR funds annually to county conservation districts (districts) following allocation formulas available online at: <a href="https://dirtandgravel.psu.edu/pa-program-resources/program-specific-resources/conservation-district-allocations/">https://dirtandgravel.psu.edu/pa-program-resources/program-specific-resources/conservation-district-allocations/</a>
- · Dirt and Gravel Road (DGR) funds and Low Volume Road (LVR) funds are allocated, paid, and tracked