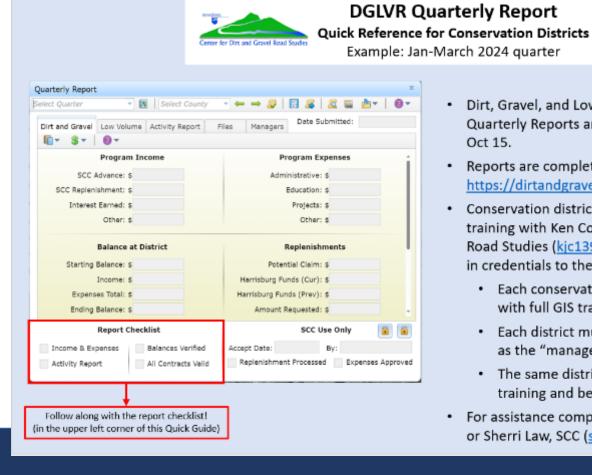

#### Financial Tools in DGLVR GIS

- DGLVR GIS tracks program finances
- Quarterly Reports
  - Submitted via GIS Program
  - Due 2 weeks after the end of each quarter
    - Quarters end: March 31, June 30,
       September 30, December 31
    - QRs due: April 15, July 15, October 15, January 15
  - Can start filling in the report as soon as the previous report is approved

#### Outline

- DGLVR Policy and Tracking Funds
  - Receiving funds from the State Conservation Commission
  - Accounting for funds at conservation districts
  - Eligible expenses Admin, Edu, Cost allocation methods (CAMs)
  - Paying funds to grant recipients