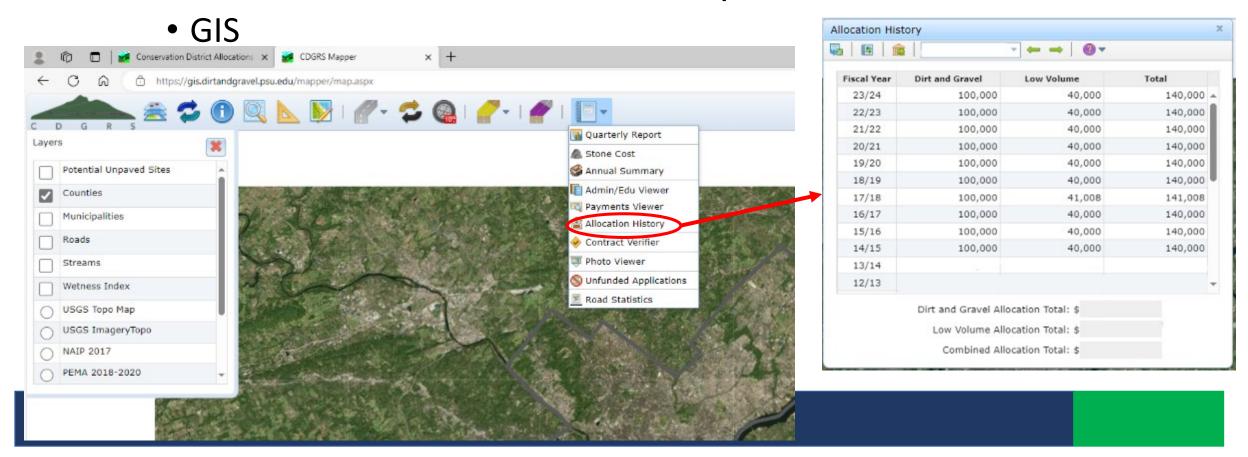

# Geographic Information System (GIS)

- Interactive online map
- Information input by conservation district staff
- Tracks DGLVR Program information
  - Projects
    - Dates
    - Paperwork
    - Deliverables
  - Finances
    - Allocations
    - Spending Requirements
    - Quarterly Reports
    - Income and expenses
    - Replenishments

# Geographic Information System (GIS)