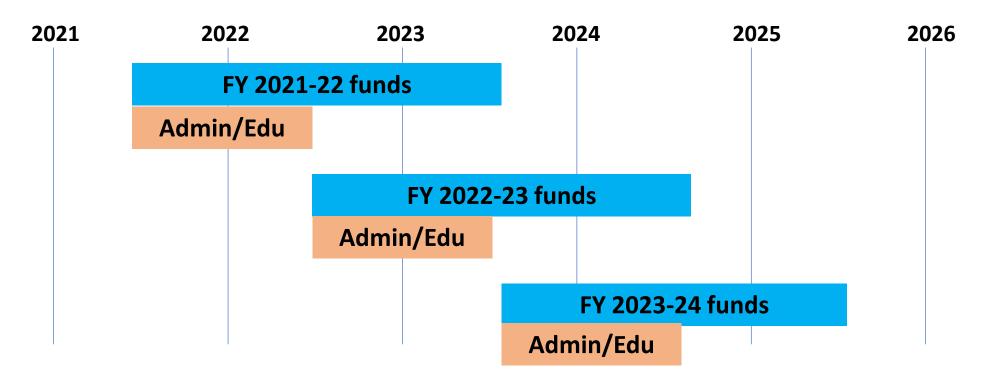

- Administration and Education
  - Must be spent on eligible expenses as they are incurred.
  - Must be incurred within the allotted fiscal year (1 year spending limit)
  - "Banking" of funds is not permitted

#### **Admin**

Primarily to
ensure adequate
funding for
technical staff
who work on the
Program

#### Edu

the district to

attend and provide

trainings and
educational events