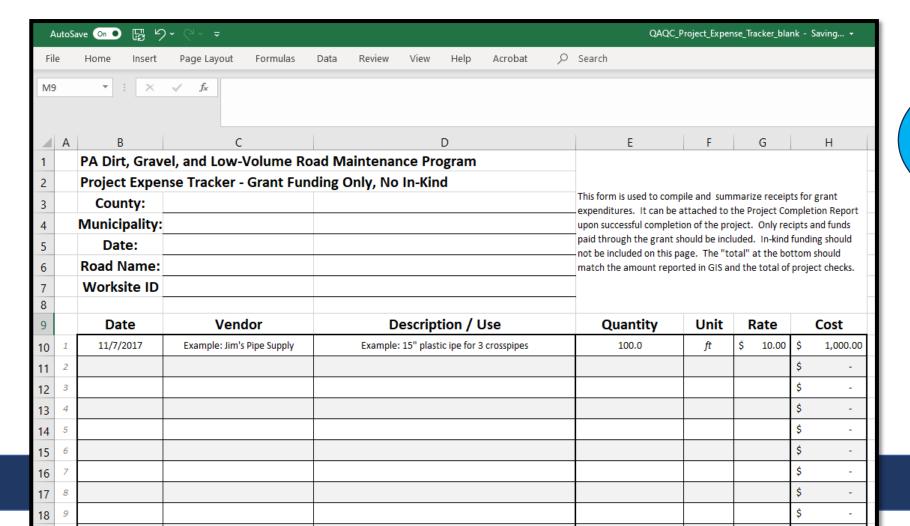

#### **Staff time tracking:**

- This should be a time sheet and/or report that includes details of the activity, including:
  - the date
  - activity description
  - staff member(s)
  - amount of time
  - road name & road owner
  - how the activity qualifies as a DGLVR admin or edu activity
- or some other method that documents that admin or edu time is spent on eligible admin or edu activities, respectively.