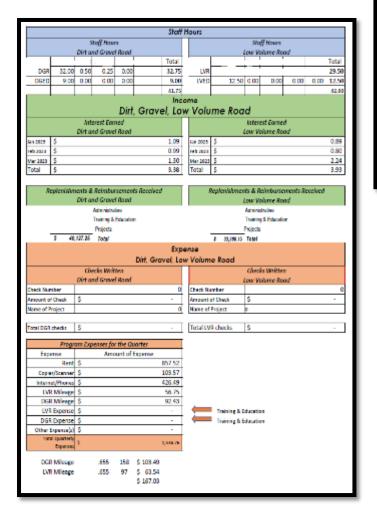

#### Financial Tools in DGLVR GIS

- DGLVR GIS tracks program finances
- Quarterly Reports
  - Submitted via GIS Program
  - Due 2 weeks after the end of each quarter
    - Quarters end: March 31, June 30,
       September 30, December 31
    - QRs due: April 15, July 15, October 15, January 15
  - Can start filling in the report as soon as the previous report is approved

#### **Staff time tracking:**

- This should be a time sheet and/or report that includes details of the activity, including:
  - the date
  - activity description
  - staff member(s)
  - amount of time
  - road name & road owner
  - how the activity qualifies as a DGLVR admin or edu activity
- or some other method that documents that admin or edu time is spent on eligible admin or edu activities, respectively.

#### **CAM based on staff time**

- The percent of shared expenses that are eligible DGR expenses <u>are equal to the</u> <u>percent of staff time spent on DGR activities</u>.
  - The percent of staff time spent on DGR activities must be calculated compared to the total staff time spent on all programs/activities sharing the expense.

#### Same for LVR:

- The percent of shared expenses that are eligible LVR expenses <u>are equal to the percent of staff time spent on LVR activities</u>.
  - The percent of staff time spent on LVR activities must be calculated compared to the total staff time spent on all programs/activities sharing the expense.