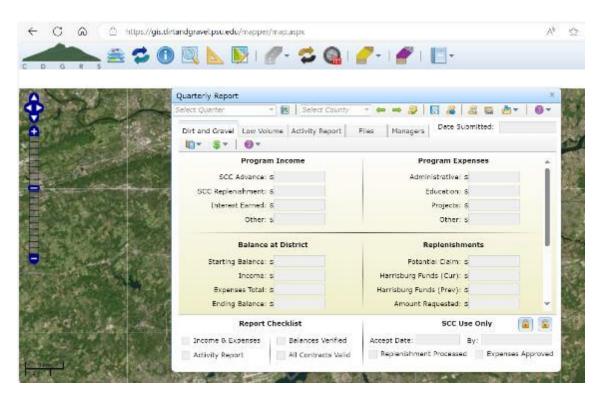

# Geographic Information System (GIS)

- Interactive online map
- Information input by conservation district staff
- Tracks DGLVR Program information
  - Projects
    - Dates
    - Paperwork
    - Deliverables
  - Finances
    - Allocations
    - Spending Requirements
    - Quarterly Reports
    - Income and expenses
    - Replenishments

# Geographic Information System (GIS)

### 3 GIS roles

|                           | GIS        | Manager | Financial   |
|---------------------------|------------|---------|-------------|
| Requires training         | X          | X       | X           |
| Access reporting tools    | X          | X       | X           |
| Edit quarterly reports    | X          | X       | X           |
| Submit quarterly reports  |            | X       |             |
| Create and edit contracts | X          |         |             |
| Access Manager's Tab (QR) |            | X       | X           |
| Required access type      | X          | X       |             |
| Who usually has this role | Technician | Manager | Admin Staff |