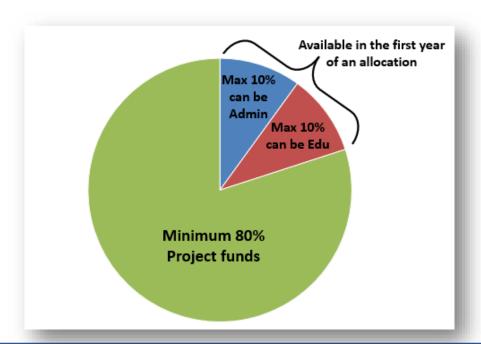

- Administration and Education
  - Must be spent on eligible expenses as they are incurred.
  - Must be incurred within the allotted fiscal year (1 year spending limit)
  - "Banking" of funds is not permitted

#### **Admin**

Primarily to
ensure adequate
funding for
technical staff
who work on the
Program

#### Edu

the district to

attend and provide

trainings and
educational events