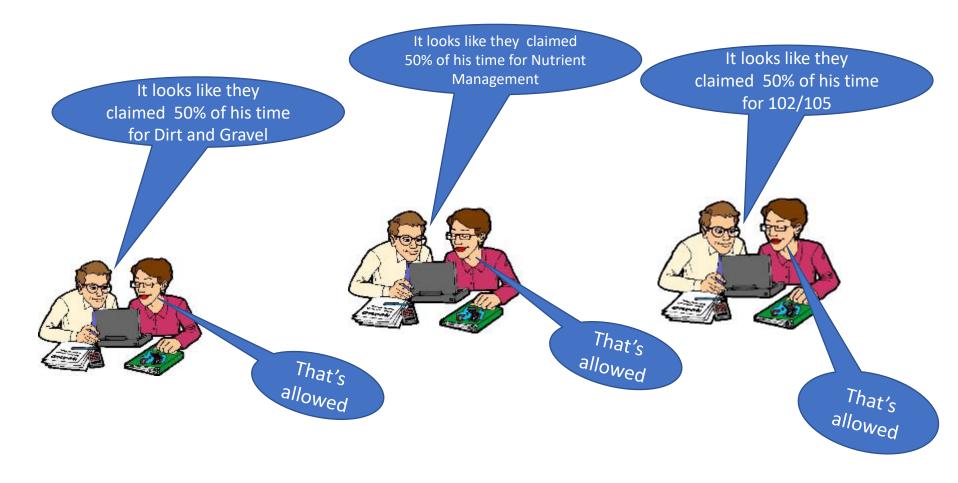

#### Appropriate CAM? Yes or No

1 out of 5 district staff members spend all of their time on DGR activities. 20% of the electricity bill for the district's office is paid with DGR funds.

#### Appropriate CAM? Yes or No

District utilizes DGLVR program funds to purchase a vehicle and pay for all vehicle expenses. The vehicle is shared by all district programs.

#### Appropriate CAM? Yes or No

District technician spends 10% of their time on DGR and 10% of their time on LVR. 50% of their salary and benefits are paid for with DGLVR funds